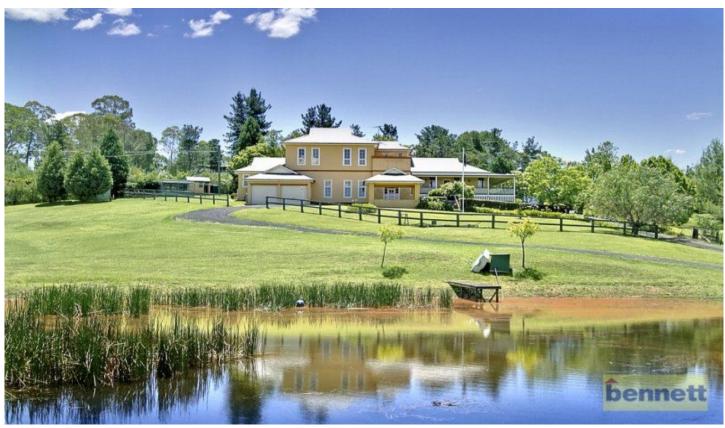

## 23 Ala Moana Road EAST KURRAJONG NSW

In a quiet and picturesque rural location. Magnificent, executive style residence with luxury fixtures and fittings. Open plan living and dining area. Wide verandahs with rural outlook. Rumpus/Games Room. Media Room. 5 double bedrooms - two bedrooms have an ensuite. Two car garaging and a gymnasium. 10 cleared grazing acres with a dam and bore water. Large farm shedding with a workshop and garaging.