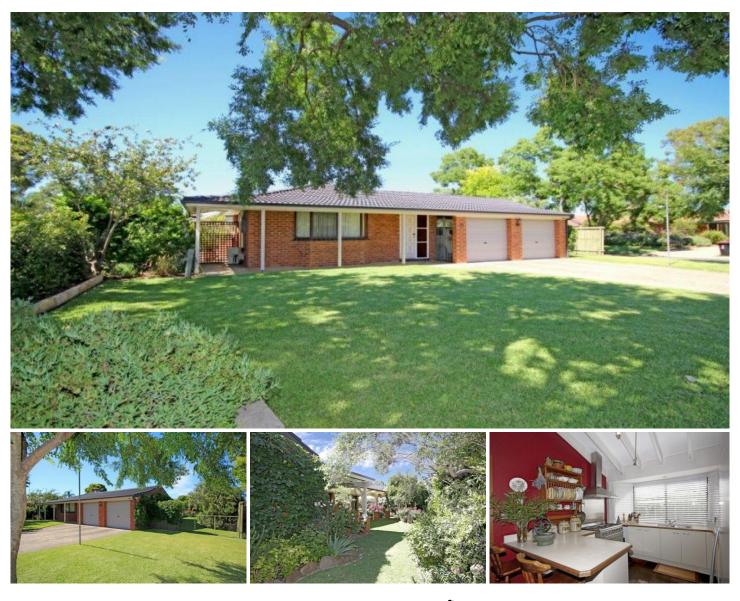

## 15 Scarsborough Crescent BLIGH PARK NSW

Very well presented single level BV/tile home within walking distance to shops and bus. 4 bedrooms, 3 with built-in robes and ceiling fans, main has split-system airconditioning. Quality kitchen with gas stainless-steel appliances. Separate lounge room with Tasmanian Blue Gum floor boards, split-system airconditioning. Updated bathroom with separate toilet. Large covered outdoor entertaining area. Set on approx. 746 square metre corner block with lovely street appeal, private landscaped yard.