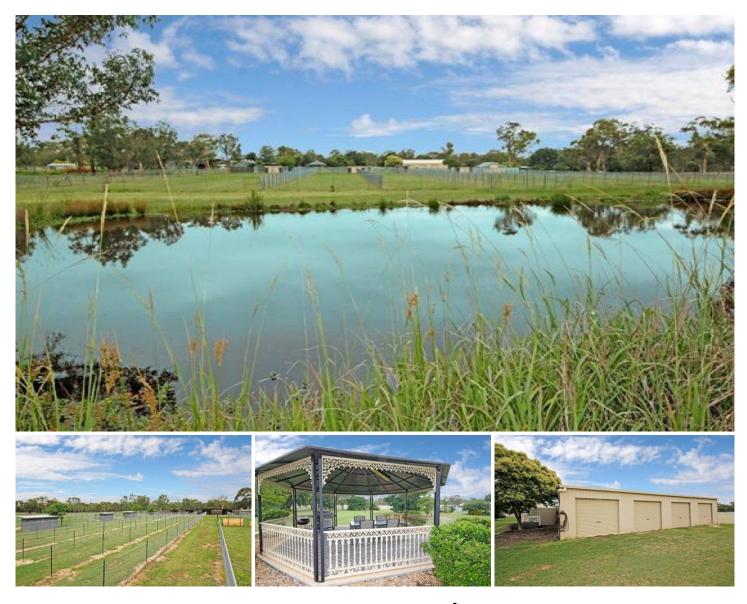

## LONDONDERRY

In a very popular location, central to Richmond, Windsor and Penrith. Excellent set up for breeders or boarding kennel (STCA). Features include 32 indoor kennels with airconditioning, fireplace, kitchen/preparation area, cool room. 15 fenced yards ideal for pups or spelling with brick insulated kennels and automatic drinking water systems. 12 vacant out yards plus 270 metre grass slipping track, irrigated from 50,000 gallon concrete water tank. Quality brick home, freshly painted throughout with spacious open plan kitchen and meals area. 4 bedrooms with ensuite to main. Large sunken lounge with reverse cycle airconditioning, separate rumpus room. Additional self contained 2 bedroom studio. Resort style gazebo amongst beautifully landscaped grounds with established gardens, manicured lawns and inground pool. Huge rural shed with