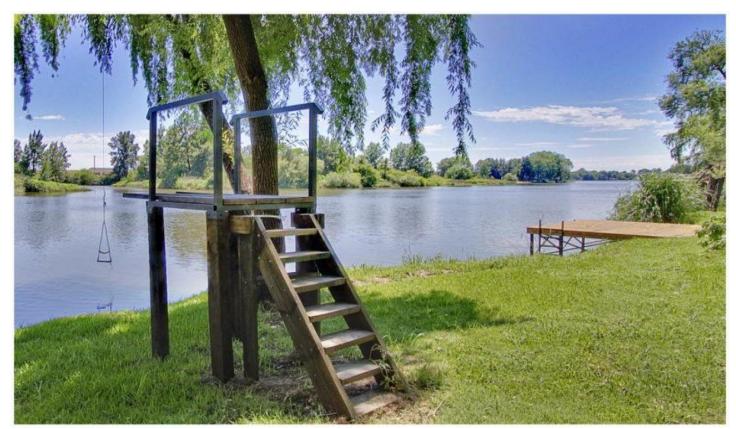

## 232 Cornwallis Road WINDSOR NSW

4 bedroom colonial style residence with lovely outlook. Approximately 21 acres - all arable with fenced paddocks. Collection of shedding, stables, tack room and dressage arena. Resort like facilities including salt water pool, BBQ area and direct river access. Ideally set up for horses or farming. Just 2 minutes to historic, quaint Windsor.