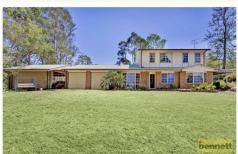

## 83 Hibberts Lane FREEMANS REACH NSW

In a high position with magnificent rural outlook over farmlands. Large and very comfortable family home with split-system air and slow-combustion fireplace. Modern Tasmanian Oak kitchen with stainless-steel appliances, family area. Rumpus Room with raked ceilings. Spacious living area. 4 bedrooms - main has walk-in robe. Extra large block - over 2.3 acres (approx. 9497 square metres) with established gardens and trees. Pool and deck. Quiet and private location. Perfect family lifestyle!