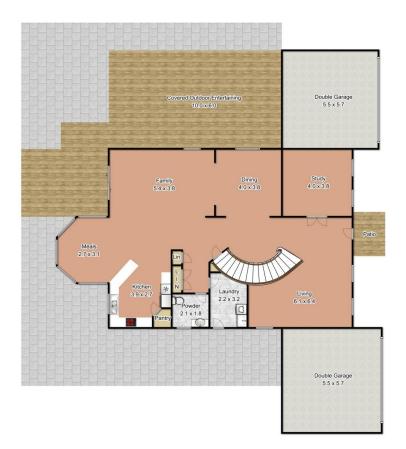

## 285 Carrington Road LONDONDERRY NSW

Quality lifestyle in the centre of town. Beautifully presented family residence with upmarket inclusions. Curved feature staircase and chandelier. Formal Living and Dining Rooms. Spacious Rumpus Room. Luxury main bedroom suite with feature window. Magnificent entry with circular driveway. Extra large block (approx. 1.25 acres, 5000 square metres). Fully landscaped and fenced. Separate gated entry to a large shed (12 metres x 9 metres) with 3 phase power. All level with town water. Close to St Pauls Grammar, shops and transport. Only minutes from Penrith.

**Michael Bennett** 02 4578 1234

Measurements are approximate only. Not to scale. For illustrative purposes only.