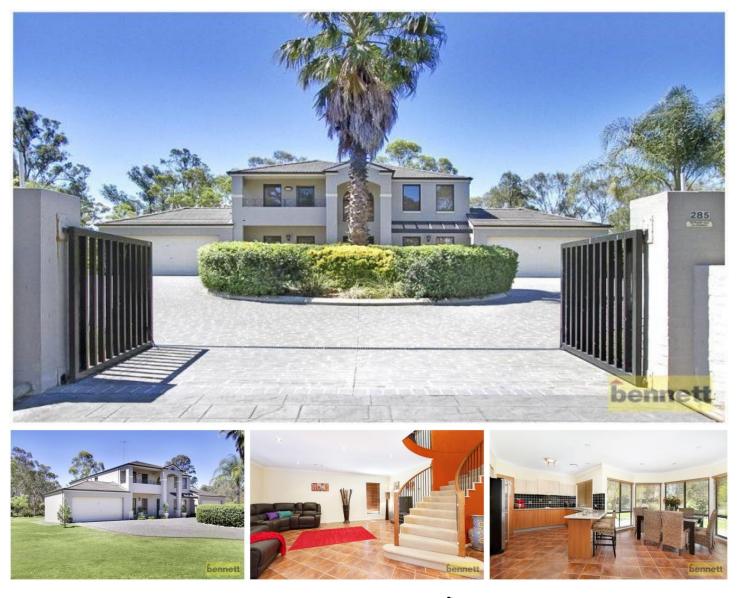

## 285 Carrington Road LONDONDERRY NSW

Quality lifestyle in the centre of town. Beautifully presented family residence with upmarket inclusions. Curved feature staircase and chandelier. Formal Living and Dining Rooms. Spacious Rumpus Room. Luxury main bedroom suite with feature window. Magnificent entry with circular driveway. Extra large block (approx. 1.25 acres, 5000 square metres). Fully landscaped and fenced. Separate gated entry to a large shed (12 metres x 9 metres) with 3 phase power. All level with town water. Close to St Pauls Grammar, shops and transport. Only minutes from Penrith.

| 4 🍋 | 2 🚔 | 4 🚘 |
|-----|-----|-----|
|-----|-----|-----|

| Туре | : House |
|------|---------|
|------|---------|

- Land Size : 5000 sqm View

  - : https://www.bennettproperty.com.au/sale/ns w/hawkesbury/londonderry/residential/hous e/6213237