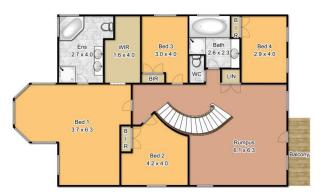

## 285 Carrington Road LONDONDERRY NSW

Quality lifestyle in the centre of town. Beautifully presented family residence with upmarket inclusions. Curved feature staircase and chandelier. Formal Living and Dining Rooms. Spacious Rumpus Room. Luxury main bedroom suite with feature window. Magnificent entry with circular driveway. Extra large block (approx. 1.25 acres, 5000 square metres). Fully landscaped and fenced. Separate gated entry to a large shed (12 metres x 9 metres) with 3 phase power. All level with town water. Close to St Pauls Grammar, shops and transport. Only minutes from Penrith.

**Michael Bennett** 02 4578 1234

Measurements are approximate only. Not to scale. For illustrative purposes only.