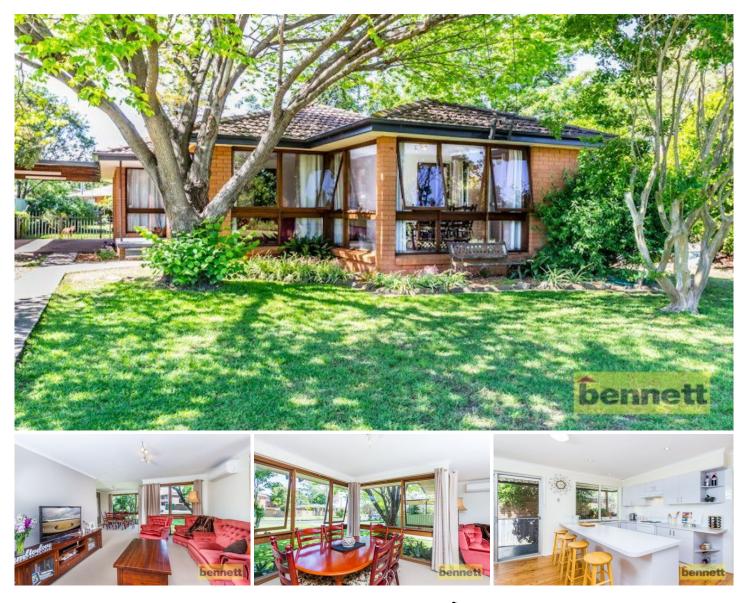

## **35 Hughes Avenue RICHMOND NSW**

In a quality location. Approx 898 square metres with large fenced and established yard. Delightful BV/tile family home with polished timber floors. Spacious living and dining area with split-system air, garden outlook. Updated kitchen and bathroom. 3 bedrooms with new carpets. Covered outdoor area, carport.

| 3 🏝 | 1 🚔 | 1 🚘 |
|-----|-----|-----|
|-----|-----|-----|

| Ту | pe |            | : House |
|----|----|------------|---------|
|    |    | <b>~</b> · | ~~~     |

View

Land Size : 898 sqm

: https://www.bennettproperty.com.au/sale/ns w/hawkesbury/richmond/residential/house/6 213230