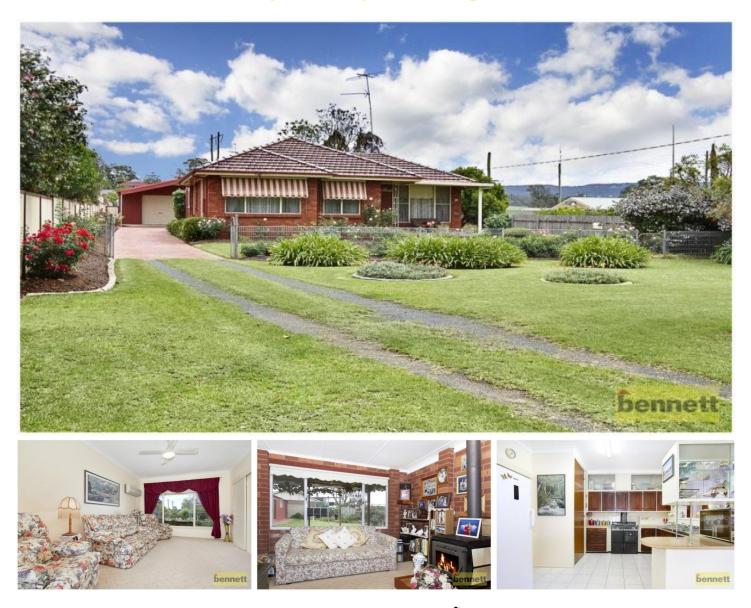

## 73 Pecks Road NORTH RICHMOND NSW

Approx 892 square metres with award-winning gardens. Level and fully fenced with gated side access. Large (9 metre x 9 metre) quality shedding with concrete floor and workshop area. Beautifully presented BV/tile home with spacious living area and 3 bedrooms. Verandah with views to the Mountains.