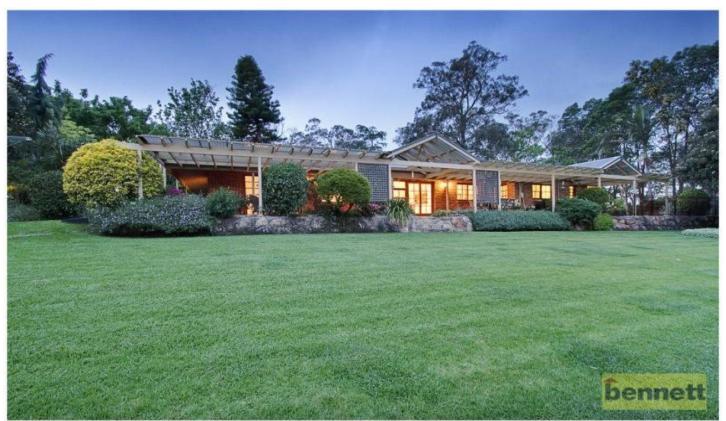

## 151 Terrace Road NORTH RICHMOND NSW

"EDEN PARK" Magnificent Rural Estate, in a private setting, only minutes from town conveniences. Picturesque, tree-lined driveway with security gate entry. Over 12 park-like acres with town water and fenced paddocks. Quality family homestead with large living areas, wide verandahs and high ceilings. New French Provincial-style kitchen with "Miele" appliances, steam oven and granite benchtops. Limestone tiled floors. 4 double bedrooms, main with ensuite, spa bath. Fitted laundry with third bathroom. Rumpus Room with hardwood timber floors, bi-fold doors opening onto saltwater pool. mature liquidambers, golden elms, claret ash, Jacarandas and a huge Norfolk Pine. Fully irrigated with two dams. Two large, quality sheds (12m x 12m & 12m x 9m) with 3 phase power. Tar-sealed driveway. High position with glorious