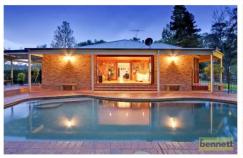

## 151 Terrace Road NORTH RICHMOND NSW

"EDEN PARK" Magnificent Rural Estate, in a private setting, only minutes from town conveniences. Picturesque, tree-lined driveway with security gate entry. Over 12 park-like acres with town water and fenced paddocks. Quality family homestead with large living areas, wide verandahs and high ceilings. New French Provincial-style kitchen with "Miele" appliances, steam oven and granite benchtops. Limestone tiled floors. 4 double bedrooms, main with ensuite, spa bath. Fitted laundry with third bathroom. Rumpus Room with hardwood timber floors, bi-fold doors opening onto saltwater pool. mature liquidambers, golden elms, claret ash, Jacarandas and a huge Norfolk Pine. Fully irrigated with two dams. Two large, quality sheds (12m x 12m & 12m x 9m) with 3 phase power. Tar-sealed driveway. High position with glorious