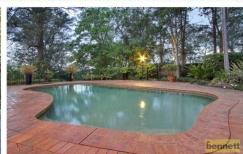

## 151 Terrace Road NORTH RICHMOND NSW

"EDEN PARK" Magnificent Rural Estate, in a private setting, only minutes from town conveniences. Picturesque, tree-lined driveway with security gate entry. Over 12 park-like acres with town water and fenced paddocks. Quality family homestead with large living areas, wide verandahs and high ceilings. New French Provincial-style kitchen with "Miele" appliances, steam oven and granite benchtops. Limestone tiled floors. 4 double bedrooms, main with ensuite, spa bath. Fitted laundry with third bathroom. Rumpus Room with hardwood timber floors, bi-fold doors opening onto saltwater pool. mature liquidambers, golden elms, claret ash, Jacarandas and a huge Norfolk Pine. Fully irrigated with two dams. Two large, quality sheds (12m x 12m & 12m x 9m) with 3 phase power. Tar-sealed driveway. High position with glorious