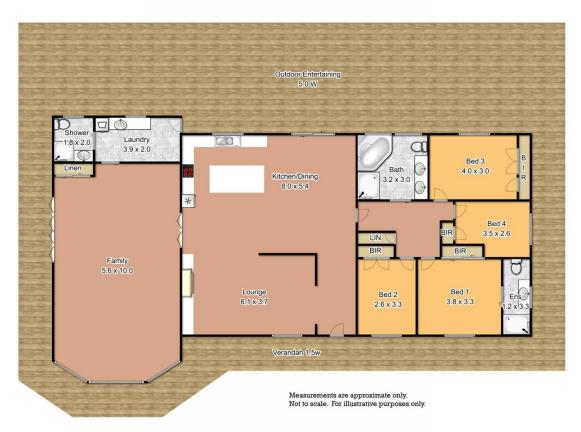

## 151 Terrace Road NORTH RICHMOND NSW

"EDEN PARK" Magnificent Rural Estate, in a private setting, only minutes from town conveniences. Picturesque, tree-lined driveway with security gate entry. Over 12 park-like acres with town water and fenced paddocks. Quality family homestead with large living areas, wide verandahs and high ceilings. New French Provincial-style kitchen with "Miele" appliances, steam oven and granite benchtops. Limestone tiled floors. 4 double bedrooms, main with ensuite, spa bath. Fitted laundry with third bathroom. Rumpus Room with hardwood timber floors, bi-fold doors opening onto saltwater pool. mature liquidambers, golden elms, claret ash, Jacarandas and a huge Norfolk Pine. Fully irrigated with two dams. Two large, quality sheds (12m x 12m & 12m x 9m) with 3 phase power. Tar-sealed driveway. High position with glorious