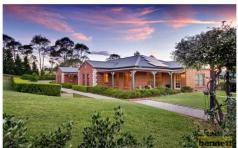

## 11 Linksview Place KURRAJONG NSW

Situated in an upmarket rural estate, only minutes from the quaint Kurrajong Village lifestyle is this superb, well proportioned executive home. The home features a new gourmet chefs kitchen with top of the range Ilve stainless-steel appliances, stone benchtops and walk-in pantry. Spacious, north facing family and living areas offering light filled flowing floorplan. Wide, covered outdoor entertaining deck with glorious mountain backdrop, perfect for relaxing or entertaining. Four king-sized bedrooms with built-in robes, main has ceiling fan and ensuite. Rumpus Room with separate entry and powder room adds flexibility to the homes floorplan and would be ideal for home business, teenage retreat or in-law accommodation. Formal lounge and dining rooms of generous proportions, with the lounge room converting to a Home Theatre. All this set on