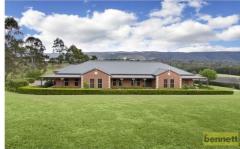

## 11 Linksview Place KURRAJONG NSW

Situated in an upmarket rural estate, only minutes from the quaint Kurrajong Village lifestyle is this superb, well proportioned executive home. The home features a new gourmet chefs kitchen with top of the range Ilve stainless-steel appliances, stone benchtops and walk-in pantry. Spacious, north facing family and living areas offering light filled flowing floorplan. Wide, covered outdoor entertaining deck with glorious mountain backdrop, perfect for relaxing or entertaining. Four king-sized bedrooms with built-in robes, main has ceiling fan and ensuite. Rumpus Room with separate entry and powder room adds flexibility to the homes floorplan and would be ideal for home business, teenage retreat or in-law accommodation. Formal lounge and dining rooms of generous proportions, with the lounge room converting to a Home Theatre. All this set on