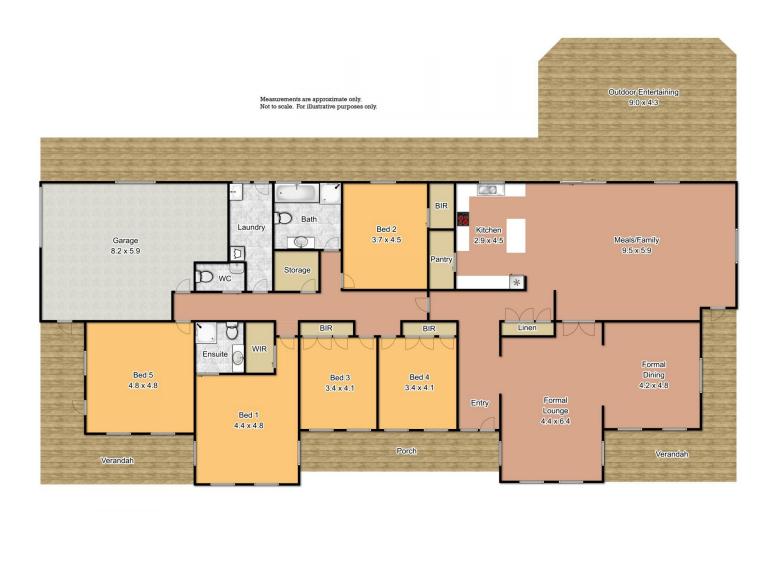

## 11 Linksview Place KURRAJONG NSW

Situated in an upmarket rural estate, only minutes from the quaint Kurrajong Village lifestyle is this superb, well proportioned executive home. The home features a new gourmet chefs kitchen with top of the range Ilve stainless-steel appliances, stone benchtops and walk-in pantry. Spacious, north facing family and living areas offering light filled flowing floorplan. Wide, covered outdoor entertaining deck with glorious mountain backdrop, perfect for relaxing or entertaining. Four king-sized bedrooms with built-in robes, main has ceiling fan and ensuite. Rumpus Room with separate entry and powder room adds flexibility to the homes floorplan and would be ideal for home business, teenage retreat or in-law accommodation. Formal lounge and dining rooms of generous proportions, with the lounge room converting to a Home Theatre. All this set on