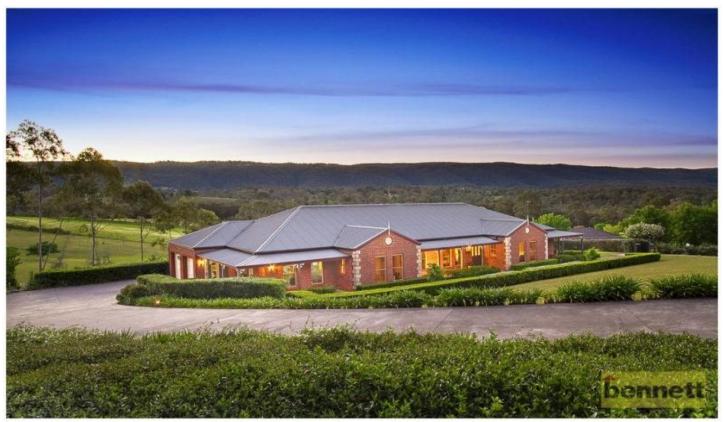

## 11 Linksview Place KURRAJONG NSW

Situated in an upmarket rural estate, only minutes from the quaint Kurrajong Village lifestyle is this superb, well proportioned executive home. The home features a new gourmet chefs kitchen with top of the range Ilve stainless-steel appliances, stone benchtops and walk-in pantry. Spacious, north facing family and living areas offering light filled flowing floorplan. Wide, covered outdoor entertaining deck with glorious mountain backdrop, perfect for relaxing or entertaining. Four king-sized bedrooms with built-in robes, main has ceiling fan and ensuite. Rumpus Room with separate entry and powder room adds flexibility to the homes floorplan and would be ideal for home business, teenage retreat or in-law accommodation. Formal lounge and dining rooms of generous proportions, with the lounge room converting to a Home Theatre. All this set on