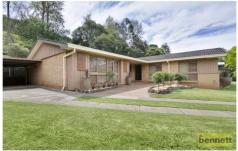

## 22 Sherwood Street KURRAJONG NSW

In a quiet and popular, no-through area. Beautifully presented, single level BV/tile family home. Two spacious and separate living areas. Outdoor entertaining area. 3 good-sized bedrooms and a study area. Updated kitchen with dishwasher and a family/meals area. Ideal for extended family, or work from home. Large, landscaped yard (approx. 1684 square metres) with town water. Walk to the Village school and shopping centre.