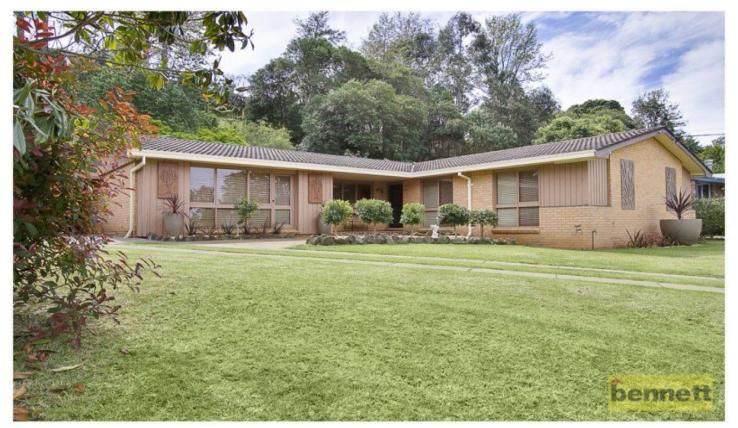

## 22 Sherwood Street KURRAJONG NSW

In a quiet and popular, no-through area. Beautifully presented, single level BV/tile family home. Two spacious and separate living areas. Outdoor entertaining area. 3 good-sized bedrooms and a study area. Updated kitchen with dishwasher and a family/meals area. Ideal for extended family, or work from home. Large, landscaped yard (approx. 1684 square metres) with town water. Walk to the Village school and shopping centre.