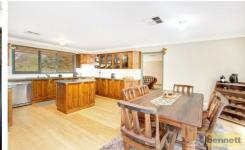

## 22 Sherwood Street KURRAJONG NSW

In a quiet and popular, no-through area. Beautifully presented, single level BV/tile family home. Two spacious and separate living areas. Outdoor entertaining area. 3 good-sized bedrooms and a study area. Updated kitchen with dishwasher and a family/meals area. Ideal for extended family, or work from home. Large, landscaped yard (approx. 1684 square metres) with town water. Walk to the Village school and shopping centre.