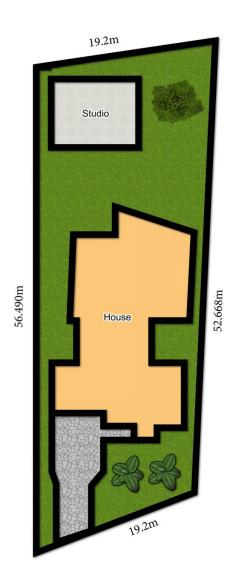

## 23 Florence Avenue KURRAJONG NSW

Stunning contemporary style residence with high ceilings and hardwood timber floors. Ultra-modern design with quality features. Open plan living and indoor/outdoor entertaining area. Ducted airconditioning. Tranquil courtyard with water feature. Soundproof Music Room. Quality computer and office space. Designer kitchen with upmarket stainless-steel appliances. 4 double bedrooms with built-in robes - luxury main bedroom with dressing room and robe space, stylish bathrooms. Fitted laundry. Large and fully landscaped block (approx. 1012 square metres) with established vegetable gardens and sandstone features. Separate self-contained garden studio with a wet bar and two storage rooms. Quiet Village cul-de-sac.

4 🚐 2 🚔 2 🗬

Type : House Land Size : 1012 sqm

View : https://www.bennettproperty.com.au/sale/ns

w/hawkesbury/kurrajong/residential/house/6

213221

Michael Bennett 02 4578 1234