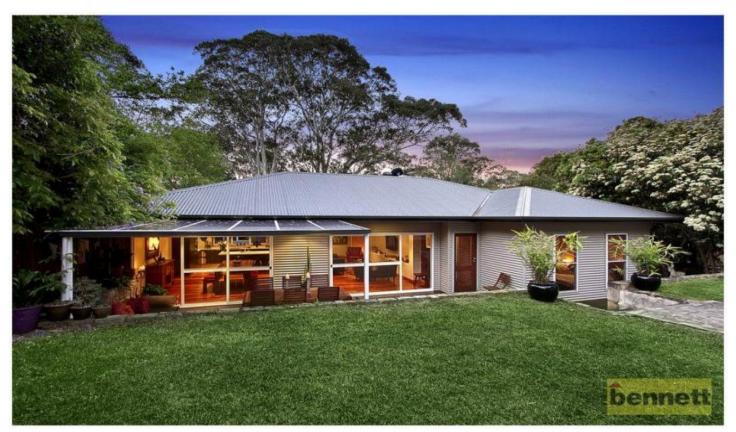

## 23 Florence Avenue KURRAJONG NSW

Stunning contemporary style residence with high ceilings and hardwood timber floors. Ultra-modern design with quality features. Open plan living and indoor/outdoor entertaining area. Ducted airconditioning. Tranquil courtyard with water feature. Soundproof Music Room. Quality computer and office space. Designer kitchen with upmarket stainless-steel appliances. 4 double bedrooms with built-in robes - luxury main bedroom with dressing room and robe space, stylish bathrooms. Fitted laundry. Large and fully landscaped block (approx. 1012 square metres) with established vegetable gardens and sandstone features. Separate self-contained garden studio with a wet bar and two storage rooms. Quiet Village cul-de-sac.