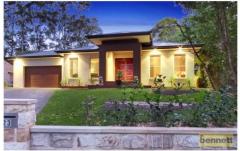

## 23 Florence Avenue KURRAJONG NSW

Stunning contemporary style residence with high ceilings and hardwood timber floors. Ultra-modern design with quality features. Open plan living and indoor/outdoor entertaining area. Ducted airconditioning. Tranquil courtyard with water feature. Soundproof Music Room. Quality computer and office space. Designer kitchen with upmarket stainless-steel appliances. 4 double bedrooms with built-in robes - luxury main bedroom with dressing room and robe space, stylish bathrooms. Fitted laundry. Large and fully landscaped block (approx. 1012 square metres) with established vegetable gardens and sandstone features. Separate self-contained garden studio with a wet bar and two storage rooms. Quiet Village cul-de-sac.