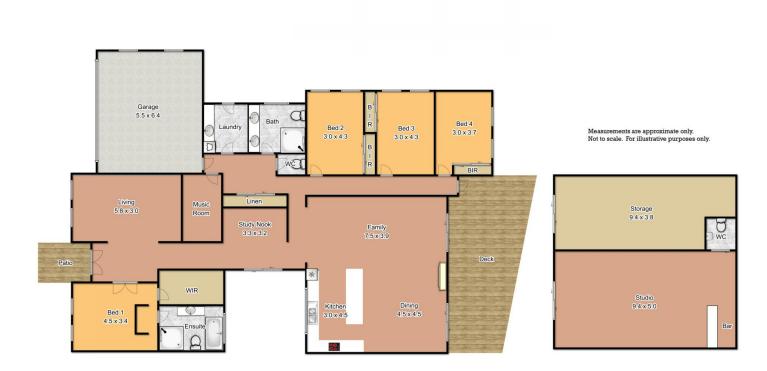

## 23 Florence Avenue KURRAJONG NSW

Stunning contemporary style residence with high ceilings and hardwood timber floors. Ultra-modern design with quality features. Open plan living and indoor/outdoor entertaining area. Ducted airconditioning. Tranquil courtyard with water feature. Soundproof Music Room. Quality computer and office space. Designer kitchen with upmarket stainless-steel appliances. 4 double bedrooms with built-in robes - luxury main bedroom with dressing room and robe space, stylish bathrooms. Fitted laundry. Large and fully landscaped block (approx. 1012 square metres) with established vegetable gardens and sandstone features. Separate self-contained garden studio with a wet bar and two storage rooms. Quiet Village cul-de-sac.

4 🚐 2 🚔 2 🗬

Type : House Land Size : 1012 sqm

View : https://www.bennettproperty.com.au/sale/ns

w/hawkesbury/kurrajong/residential/house/6

213221

Michael Bennett 02 4578 1234