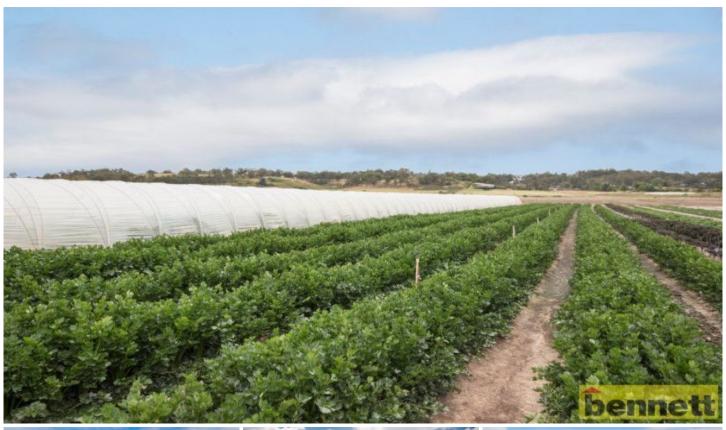

## 100 Gorricks Lane FREEMANS REACH NSW

Large, very productive

acres with dam and bore water. 111 megalitre licence. Pump and irrigation. Quality colorbond shedding (12 metre x 24 metres) with mezzanine area. Office and kitchen with toilet facilities and split-system airconditioning. Only minutes from Windsor. Working farm with plenty of produce, start earning straight away.