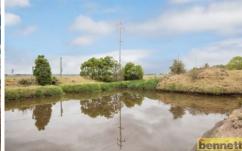

## 100 Gorricks Lane FREEMANS REACH NSW

Large, very productive

acres with dam and bore water. 111 megalitre licence. Pump and irrigation. Quality colorbond shedding (12 metre x 24 metres) with mezzanine area. Office and kitchen with toilet facilities and split-system airconditioning. Only minutes from Windsor. Working farm with plenty of produce, start earning straight away.