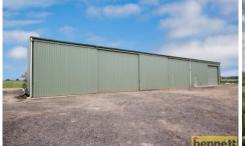

## 100 Gorricks Lane FREEMANS REACH NSW

Large, very productive

acres with dam and bore water. 111 megalitre licence. Pump and irrigation. Quality colorbond shedding (12 metre x 24 metres) with mezzanine area. Office and kitchen with toilet facilities and split-system airconditioning. Only minutes from Windsor. Working farm with plenty of produce, start earning straight away.