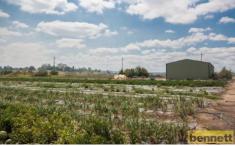

## 100 Gorricks Lane FREEMANS REACH NSW

Large, very productive

acres with dam and bore water. 111 megalitre licence. Pump and irrigation. Quality colorbond shedding (12 metre x 24 metres) with mezzanine area. Office and kitchen with toilet facilities and split-system airconditioning. Only minutes from Windsor. Working farm with plenty of produce, start earning straight away.