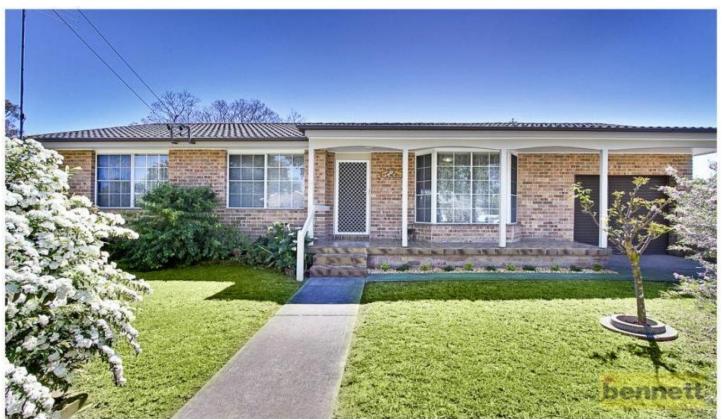

## 2 Bayly Court RICHMOND NSW

In a quiet, no-through area. Level walk to the Richmond Marketplace and city train. Beautifully presented, single level BV/tile home. Freshly painted with new floor coverings, split-system airconditioning. Quality kitchen with stainless-steel appliances. Updated bathroom and separate toilet. 3 bedrooms with fitted built-in robes, ceiling fans. Enclosed sunroom and paved outdoor area. Fenced and established level yard with gated side access, new garden shed.