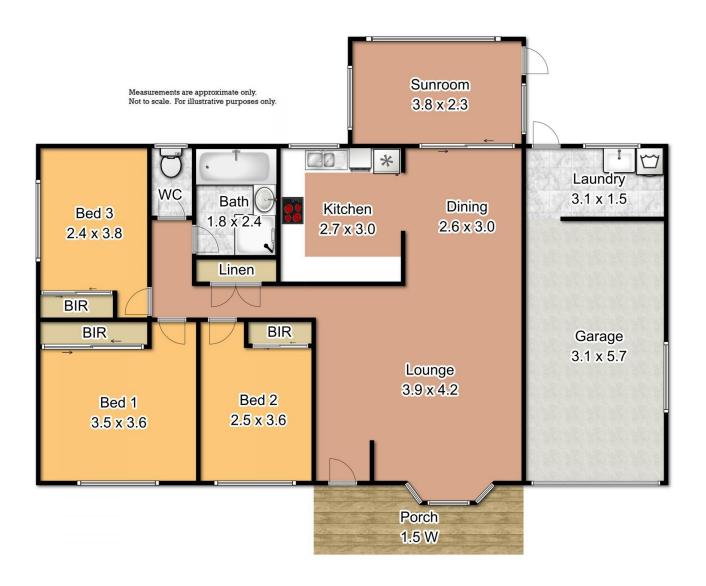

## 2 Bayly Court RICHMOND NSW

In a quiet, no-through area. Level walk to the Richmond Marketplace and city train. Beautifully presented, single level BV/tile home. Freshly painted with new floor coverings, split-system airconditioning. Quality kitchen with stainless-steel appliances. Updated bathroom and separate toilet. 3 bedrooms with fitted built-in robes, ceiling fans. Enclosed sunroom and paved outdoor area. Fenced and established level yard with gated side access, new garden shed.