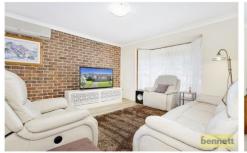

## 2 Bayly Court RICHMOND NSW

In a quiet, no-through area. Level walk to the Richmond Marketplace and city train. Beautifully presented, single level BV/tile home. Freshly painted with new floor coverings, split-system airconditioning. Quality kitchen with stainless-steel appliances. Updated bathroom and separate toilet. 3 bedrooms with fitted built-in robes, ceiling fans. Enclosed sunroom and paved outdoor area. Fenced and established level yard with gated side access, new garden shed.