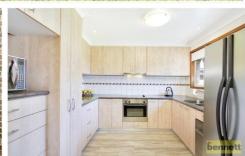

## 2 Bayly Court RICHMOND NSW

In a quiet, no-through area. Level walk to the Richmond Marketplace and city train. Beautifully presented, single level BV/tile home. Freshly painted with new floor coverings, split-system airconditioning. Quality kitchen with stainless-steel appliances. Updated bathroom and separate toilet. 3 bedrooms with fitted built-in robes, ceiling fans. Enclosed sunroom and paved outdoor area. Fenced and established level yard with gated side access, new garden shed.