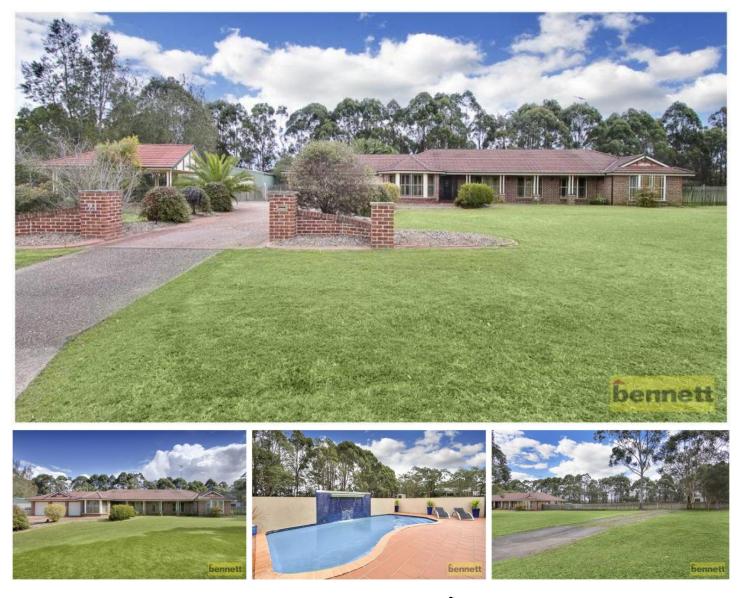

## 21 Nicholson Place WINDSOR DOWNS NSW

Magnificent property, perfect for the family lifestyle. Beautifully presented BV/tile home in an established garden setting. Formal living and dining areas. Stylish kitchen with gas, walk-in pantry. Ducted airconditioning. Spacious open plan family area. 5 large bedrooms - main has ensuite and walk-in robe. Large covered and paved outdoor entertaining area. Superb inground pool with a water feature. 3 car garaging and a carport. Two lock-up sheds, one with a separate gate access. 2 acres with level, grassed yard areas. This property also includes approved council plans for an additional self contained flat.