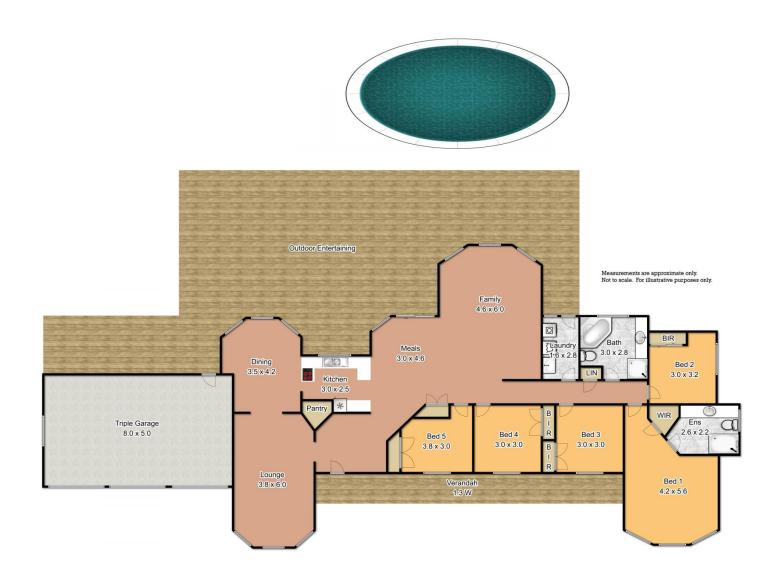

## 21 Nicholson Place WINDSOR DOWNS NSW

Magnificent property, perfect for the family lifestyle. Beautifully presented BV/tile home in an established garden setting. Formal living and dining areas. Stylish kitchen with gas, walk-in pantry. Ducted airconditioning. Spacious open plan family area. 5 large bedrooms - main has ensuite and walk-in robe. Large covered and paved outdoor entertaining area. Superb inground pool with a water feature. 3 car garaging and a carport. Two lock-up sheds, one with a separate gate access. 2 acres with level, grassed yard areas. This property also includes approved council plans for an additional self contained flat.