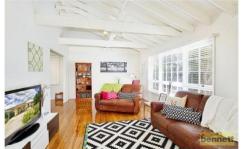

## 3 Tyne Crescent NORTH RICHMOND NSW

Beautifully presented home with character filled interiors. Ducted and zoned reverse cycle airconditioning. Delightful deck and level, grassed backyard. 3 double bedrooms with built-in robes. Stylish bathroom. Spacious living area with high cathedral ceilings, timber flooring. Separate studio/workshop. Walk to parks, schools transport and shopping centre.