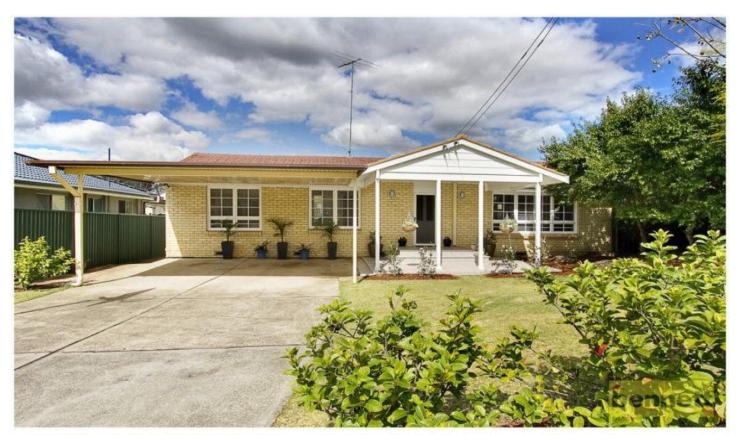

## 3 Tyne Crescent NORTH RICHMOND NSW

Beautifully presented home with character filled interiors. Ducted and zoned reverse cycle airconditioning. Delightful deck and level, grassed backyard. 3 double bedrooms with built-in robes. Stylish bathroom. Spacious living area with high cathedral ceilings, timber flooring. Separate studio/workshop. Walk to parks, schools transport and shopping centre.

3 📭 1 🖺 2 🗬

Type : House Land Size : 696 sqm

View : https://www.bennettproperty.com.au/sale/ns

w/hawkesbury/north-richmond/residential/ho

use/6213204

Michael Bennett 02 4578 1234