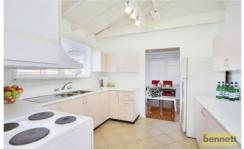

## 3 Tyne Crescent NORTH RICHMOND NSW

Beautifully presented home with character filled interiors. Ducted and zoned reverse cycle airconditioning. Delightful deck and level, grassed backyard. 3 double bedrooms with built-in robes. Stylish bathroom. Spacious living area with high cathedral ceilings, timber flooring. Separate studio/workshop. Walk to parks, schools transport and shopping centre.