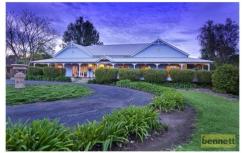

## 118 Redbank Road NORTH RICHMOND NSW

Magnificent country homestead with wide verandahs, high (10 foot) ceilings and polished timber floors. Formal living area. Rumpus and Billiards Rooms. Ducted airconditioning. 5 large bedrooms - luxury main bedroom with walk-in robe, ensuite. Quality timber kitchen with walk-in pantry and dishwasher, large family room. Separate wing with possible in-law accommodation. Delightful covered outdoor entertaining with a rural outlook. Large 3 car garage with workspace. Approx 1.25 acres (5000 square metres) with established gardens, circular driveway. Superb rural location, minutes from schools and town conveniences.