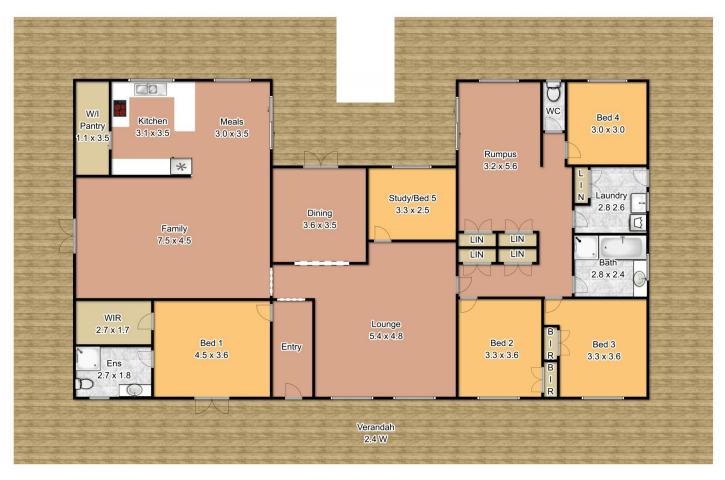

## 118 Redbank Road NORTH RICHMOND NSW

Magnificent country homestead with wide verandahs, high (10 foot) ceilings and polished timber floors. Formal living area. Rumpus and Billiards Rooms. Ducted airconditioning. 5 large bedrooms - luxury main bedroom with walk-in robe, ensuite. Quality timber kitchen with walk-in pantry and dishwasher, large family room. Separate wing with possible in-law accommodation. Delightful covered outdoor entertaining with a rural outlook. Large 3 car garage with workspace. Approx 1.25 acres (5000 square metres) with established gardens, circular driveway. Superb rural location, minutes from schools and town conveniences.

5 📭 2 🖺 3 🗬

Type : House Land Size : 5000 sqm

View : https://www.bennettproperty.com.au/sale/ns

w/hawkesbury/north-richmond/residential/ho

use/6213203

Michael Bennett 02 4578 1234

Measurements are approximate only.