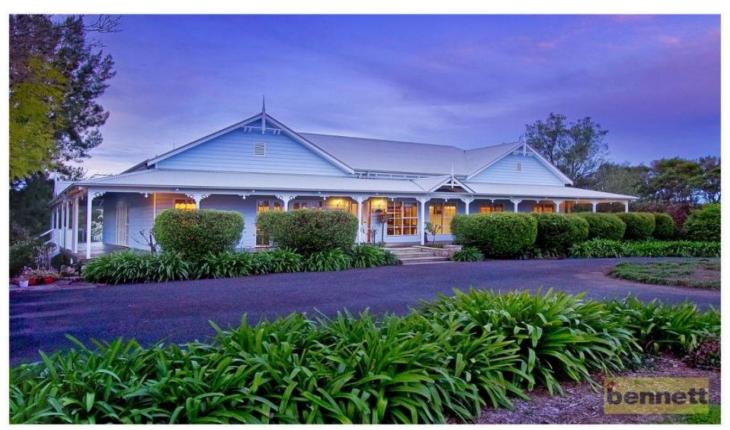

## 118 Redbank Road NORTH RICHMOND NSW

Magnificent country homestead with wide verandahs, high (10 foot) ceilings and polished timber floors. Formal living area. Rumpus and Billiards Rooms. Ducted airconditioning. 5 large bedrooms - luxury main bedroom with walk-in robe, ensuite. Quality timber kitchen with walk-in pantry and dishwasher, large family room. Separate wing with possible in-law accommodation. Delightful covered outdoor entertaining with a rural outlook. Large 3 car garage with workspace. Approx 1.25 acres (5000 square metres) with established gardens, circular driveway. Superb rural location, minutes from schools and town conveniences.