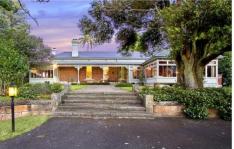

## **KURRAJONG HEIGHTS**

The first time offered for sale in over 40 years. Historic full brick residence with 11 feet, decorative ceilings. Nine (9) open fireplaces, many with marble surrounds. Formal Living and Formal Dining Rooms. Country style kitchen. Original timber joinery, verandahs. Fully furnished second brick home on its own title - ideal Managers cottage with separate entry. Over 7 acres with magnificent gardens and trees. Many varieties of camellias, magnolias, hundreds of colorful bulbs. Automatically irrigated lawns, bore water. Sandstone gate entry with tree-lined driveway of Monterey Pines. Superb California Redwood, hoop pines, a large Copper Beech and an old Atlantic Cedar. Two road frontages and six (6) titles - Enormous Potential (STCA).