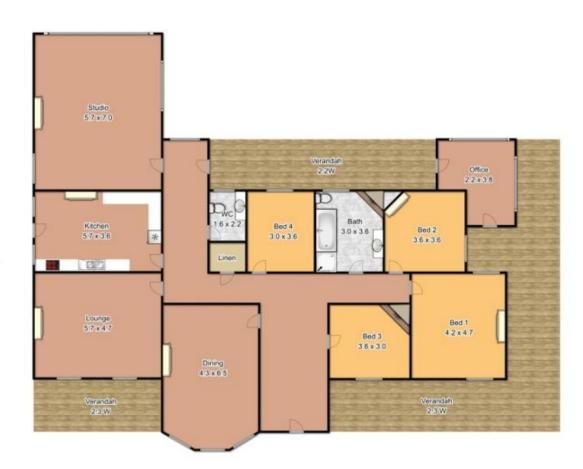

## **KURRAJONG HEIGHTS**

The first time offered for sale in over 40 years. Historic full brick residence with 11 feet, decorative ceilings. Nine (9) open fireplaces, many with marble surrounds. Formal Living and Formal Dining Rooms. Country style kitchen. Original timber joinery, verandahs. Fully furnished second brick home on its own title - ideal Managers cottage with separate entry. Over 7 acres with magnificent gardens and trees. Many varieties of camellias, magnolias, hundreds of colorful bulbs. Automatically irrigated lawns, bore water. Sandstone gate entry with tree-lined driveway of Monterey Pines. Superb California Redwood, hoop pines, a large Copper Beech and an old Atlantic Cedar. Two road frontages and six (6) titles - Enormous Potential (STCA).

4 🕮 2 🖺 2 🖨

Type : House Land Size : 29000 sqm

View : https://www.bennettproperty.com.au/sale/ns

w/hawkesbury/kurrajong-heights/residential/house/6213200

Michael Bennett 02 4578 1234

Measurements are approximate only. Not to scale. For illustrative purposes only.