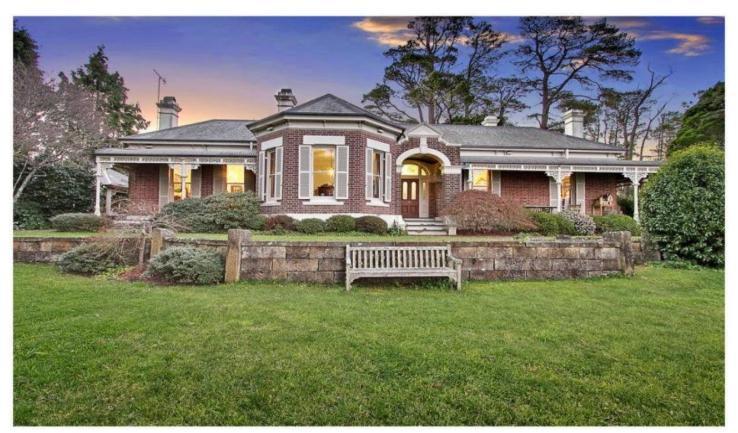

## **KURRAJONG HEIGHTS**

The first time offered for sale in over 40 years. Historic full brick residence with 11 feet, decorative ceilings. Nine (9) open fireplaces, many with marble surrounds. Formal Living and Formal Dining Rooms. Country style kitchen. Original timber joinery, verandahs. Fully furnished second brick home on its own title - ideal Managers cottage with separate entry. Over 7 acres with magnificent gardens and trees. Many varieties of camellias, magnolias, hundreds of colorful bulbs. Automatically irrigated lawns, bore water. Sandstone gate entry with tree-lined driveway of Monterey Pines. Superb California Redwood, hoop pines, a large Copper Beech and an old Atlantic Cedar. Two road frontages and six (6) titles - Enormous Potential (STCA).