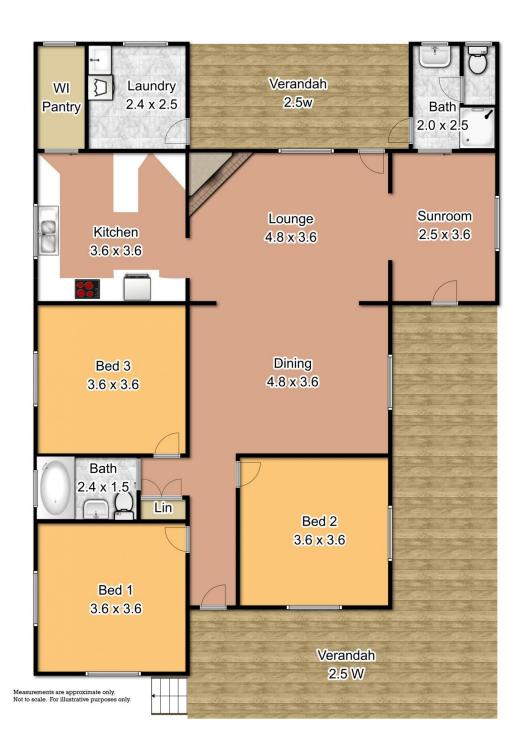

## 168 Francis Street RICHMOND NSW

Circa early 1900's - the first time offered for sale in over 40 years. Delightful timber homestead with original character and appeal. Wide verandahs with rural outlook. Spacious living areas with open fireplace. Ducted airconditioning. High ceilings with decorative cornices, picture rails. 3 double bedrooms and 2 bathrooms. Modern kitchen with a dishwasher and a walk-in pantry. Side access to single garage. Mature trees and gardens. Extra large block (approx. 1309 square metres) with development potential (STCA). Popular Francis Street location. Walk to Pughs lagoon, shopping centre.

3 🚐 2 🟪 1 🗬

Type : House Land Size : 1309 sqm

View: https://www.bennettproperty.com.au/sale/ns w/hawkesbury/richmond/residential/house/6

213193

Michael Bennett 02 4578 1234