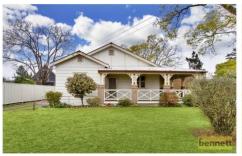

## 168 Francis Street RICHMOND NSW

Circa early 1900's - the first time offered for sale in over 40 years. Delightful timber homestead with original character and appeal. Wide verandahs with rural outlook. Spacious living areas with open fireplace. Ducted airconditioning. High ceilings with decorative cornices, picture rails. 3 double bedrooms and 2 bathrooms. Modern kitchen with a dishwasher and a walk-in pantry. Side access to single garage. Mature trees and gardens. Extra large block (approx. 1309 square metres) with development potential (STCA). Popular Francis Street location. Walk to Pughs lagoon, shopping centre.