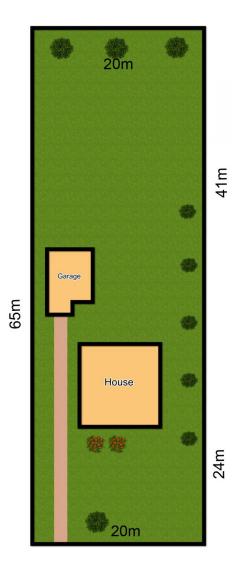

## 168 Francis Street RICHMOND NSW

Circa early 1900's - the first time offered for sale in over 40 years. Delightful timber homestead with original character and appeal. Wide verandahs with rural outlook. Spacious living areas with open fireplace. Ducted airconditioning. High ceilings with decorative cornices, picture rails. 3 double bedrooms and 2 bathrooms. Modern kitchen with a dishwasher and a walk-in pantry. Side access to single garage. Mature trees and gardens. Extra large block (approx. 1309 square metres) with development potential (STCA). Popular Francis Street location. Walk to Pughs lagoon, shopping centre.

3 🚐 2 🟪 1 🗬

Type : House Land Size : 1309 sqm

View: https://www.bennettproperty.com.au/sale/ns w/hawkesbury/richmond/residential/house/6

213193

Michael Bennett 02 4578 1234