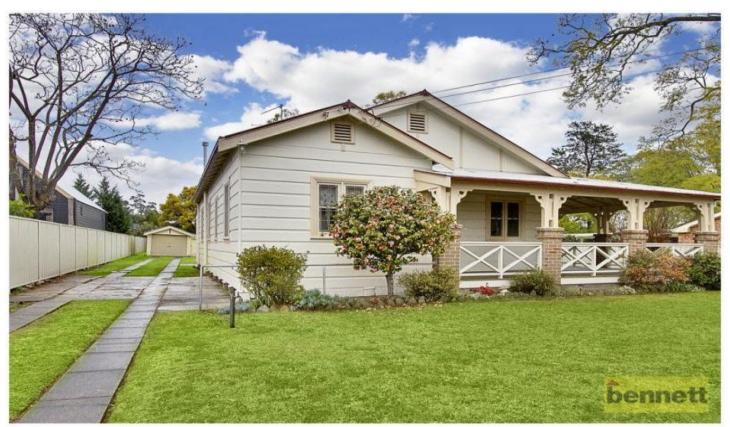

## 168 Francis Street RICHMOND NSW

Circa early 1900's - the first time offered for sale in over 40 years. Delightful timber homestead with original character and appeal. Wide verandahs with rural outlook. Spacious living areas with open fireplace. Ducted airconditioning. High ceilings with decorative cornices, picture rails. 3 double bedrooms and 2 bathrooms. Modern kitchen with a dishwasher and a walk-in pantry. Side access to single garage. Mature trees and gardens. Extra large block (approx. 1309 square metres) with development potential (STCA). Popular Francis Street location. Walk to Pughs lagoon, shopping centre.