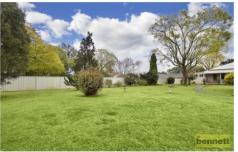

## 168 Francis Street RICHMOND NSW

Circa early 1900's - the first time offered for sale in over 40 years. Delightful timber homestead with original character and appeal. Wide verandahs with rural outlook. Spacious living areas with open fireplace. Ducted airconditioning. High ceilings with decorative cornices, picture rails. 3 double bedrooms and 2 bathrooms. Modern kitchen with a dishwasher and a walk-in pantry. Side access to single garage. Mature trees and gardens. Extra large block (approx. 1309 square metres) with development potential (STCA). Popular Francis Street location. Walk to Pughs lagoon, shopping centre.