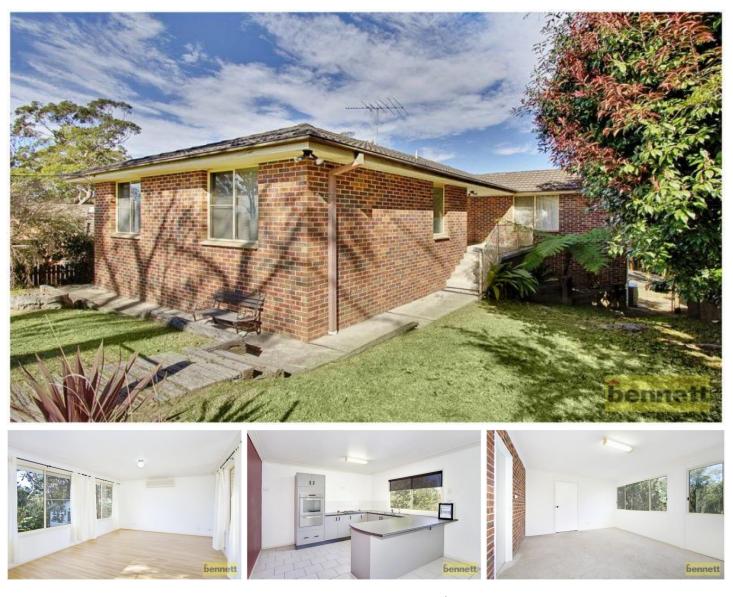

## 24 Lieutenant Bowen Road BOWEN MOUNTAIN NSW

In a quiet, no-through area. Open plan living with new floating timber floors. Large downstairs rumpus room area with underhouse storage area. 3 good-sized bedrooms with robes, ensuite to main. Split-system airconditioning. Updated kitchen with stainless-steel appliances. Popular location, joining National Park.