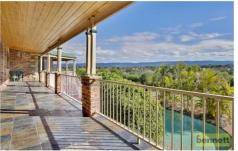

## 71 Branders Lane NORTH RICHMOND NSW

One of the finest properties in the Hawkesbury District. Substantial full brick family residence with sandstone features. High ceilings and grand proportions (approx. 100 squares). Very spacious living areas with a marble open fireplace feature. Large formal dining room. Downstairs Billiards Room with a built-in wet bar. Fully self-contained 2 bedroom wing with a separate entry - ideal managers or extended family. Delightful outdoors with inground pool and spa in garden setting. Enclosed entertaining gazebo with kitchen. 25 superb grazing acres with 5 large dams. Only minutes from town conveniences.