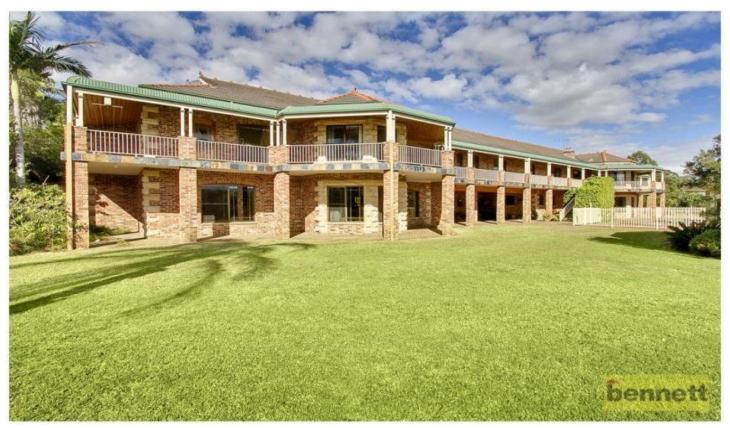

## 71 Branders Lane NORTH RICHMOND NSW

One of the finest properties in the Hawkesbury District. Substantial full brick family residence with sandstone features. High ceilings and grand proportions (approx. 100 squares). Very spacious living areas with a marble open fireplace feature. Large formal dining room. Downstairs Billiards Room with a built-in wet bar. Fully self-contained 2 bedroom wing with a separate entry - ideal managers or extended family. Delightful outdoors with inground pool and spa in garden setting. Enclosed entertaining gazebo with kitchen. 25 superb grazing acres with 5 large dams. Only minutes from town conveniences.