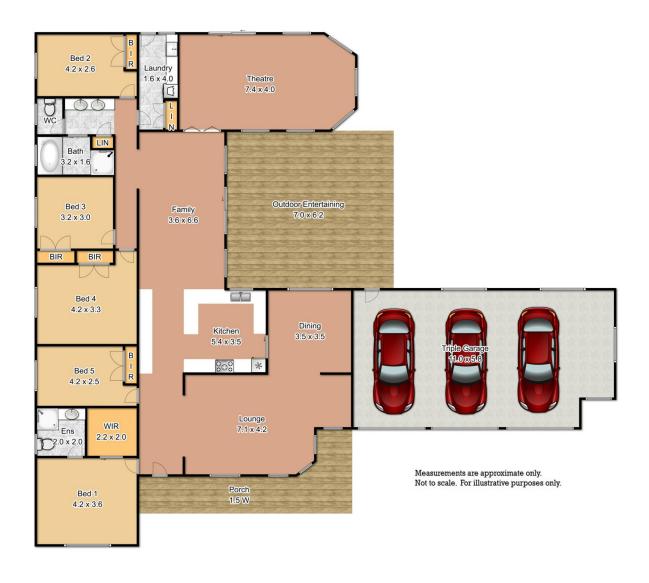

## 132 Willeroo Drive WINDSOR DOWNS NSW

In an upmarket estate, amongst quality homes. Tastefully renovated BV/tile, single level residence with ducted air and new carpets. Stunning Blackbutt timber flooring. Large, new quality kitchen with caesarstone benches and European appliances. Open plan family meals area. Media/Rumpus Room. 5 bedrooms, all with built-in robes. Main has walk-in robe, ensuite. Updated 3 way bathroom with clawfoot tub. Large covered alfresco entertaining with a natural gas barbecue. 3 car garaging (2 auto). On over 1 acre (approx. 5000 square metres), level and landscaped. Side access to a 3 bay shed/workshop with power, concrete floor.