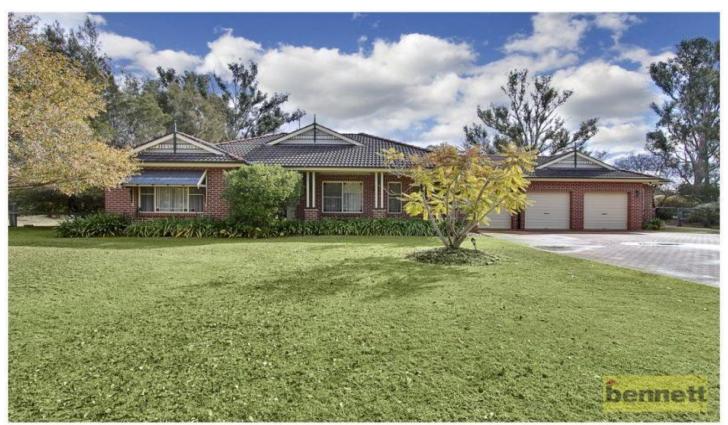

## 132 Willeroo Drive WINDSOR DOWNS NSW

In an upmarket estate, amongst quality homes. Tastefully renovated BV/tile, single level residence with ducted air and new carpets. Stunning Blackbutt timber flooring. Large, new quality kitchen with caesarstone benches and European appliances. Open plan family meals area. Media/Rumpus Room. 5 bedrooms, all with built-in robes. Main has walk-in robe, ensuite. Updated 3 way bathroom with clawfoot tub. Large covered alfresco entertaining with a natural gas barbecue. 3 car garaging (2 auto). On over 1 acre (approx. 5000 square metres), level and landscaped. Side access to a 3 bay shed/workshop with power, concrete floor.