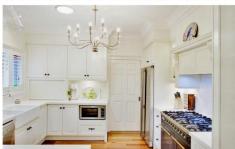

## 132 Willeroo Drive WINDSOR DOWNS NSW

In an upmarket estate, amongst quality homes. Tastefully renovated BV/tile, single level residence with ducted air and new carpets. Stunning Blackbutt timber flooring. Large, new quality kitchen with caesarstone benches and European appliances. Open plan family meals area. Media/Rumpus Room. 5 bedrooms, all with built-in robes. Main has walk-in robe, ensuite. Updated 3 way bathroom with clawfoot tub. Large covered alfresco entertaining with a natural gas barbecue. 3 car garaging (2 auto). On over 1 acre (approx. 5000 square metres), level and landscaped. Side access to a 3 bay shed/workshop with power, concrete floor.