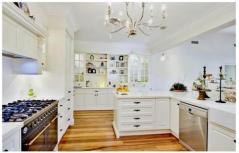

## 132 Willeroo Drive WINDSOR DOWNS NSW

In an upmarket estate, amongst quality homes. Tastefully renovated BV/tile, single level residence with ducted air and new carpets. Stunning Blackbutt timber flooring. Large, new quality kitchen with caesarstone benches and European appliances. Open plan family meals area. Media/Rumpus Room. 5 bedrooms, all with built-in robes. Main has walk-in robe, ensuite. Updated 3 way bathroom with clawfoot tub. Large covered alfresco entertaining with a natural gas barbecue. 3 car garaging (2 auto). On over 1 acre (approx. 5000 square metres), level and landscaped. Side access to a 3 bay shed/workshop with power, concrete floor.