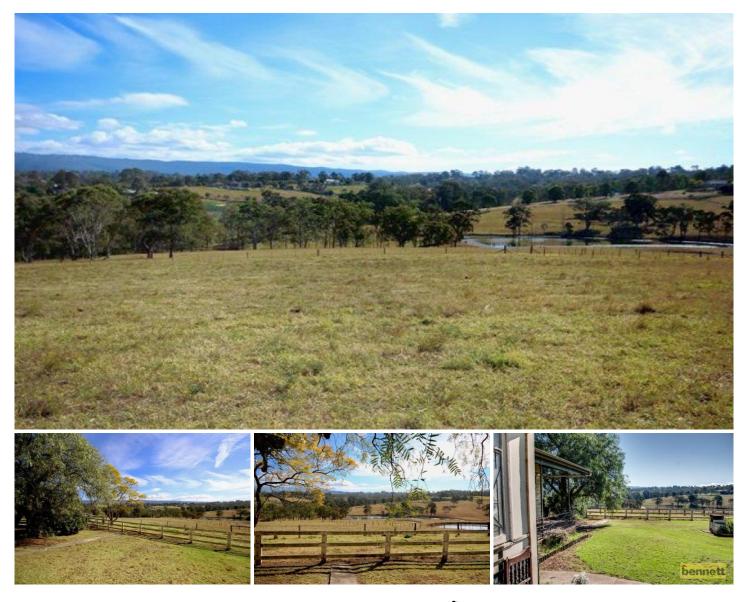

## 27 Branders Lane NORTH RICHMOND NSW

25 Superb grazing acres with magnificent rural outlook to the Mountains. Fenced to paddocks with dam. Large, older style farmhouse with original character, spacious living areas. Ideal to live in whilst building your dream home (STCA). In a quiet and picturesque rural setting. Only minutes from all conveniences.

3 🛤 1 🚰 4 🚘

- Type : Acreage/Semi-Rural
- View
- Land Size : 100000 sqm
  - : https://www.bennettproperty.com.au/sale/ns w/hawkesbury/north-richmond/residential/ac reagesemirural/6213173

**Michael Bennett** 02 4578 1234