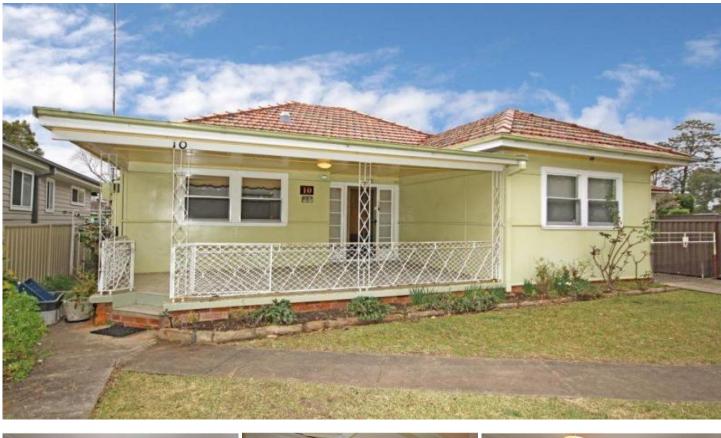

## **10 Fairfield Avenue WINDSOR NSW**

Older style cottage (circa 1948). First time offered for sale. Very comfortable with many original features. High ceilings with fancy cornices. Retro kitchen and bathroom. 3 bedrooms and a sunroom. Split-system airconditioning. Large and sunny, north-facing front porch. Fenced yard with side access to a tandem garage and workshop, aviary and fenced area for a dog.