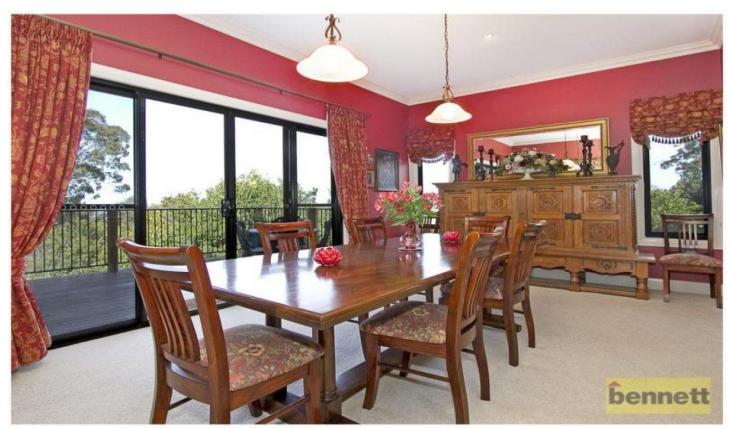

## 1070 Grose Vale Road KURRAJONG NSW

Elegant, near new residence with magnificent views from the Mountains to the city skyline. Superb presentation with quality features, upmarket inclusions. Formal living room and a spacious, open plan family area. Large formal dining room with heated floor, views to the lights. Quality kitchen with "Miele" appliances and a 4 door refrigerator. Large, fitted laundry with stone bench and splashback plus "Miele" washer and dryer package. 4 double bedrooms and 3 magnificent bathrooms. Luxury main bedroom with dressing room. Downstairs bedroom and bathroom - ideal guest accommodation. Ample storage. Two car auto garaging with internal access. Beautifully landscaped with mature roses. Enjoy the Village lifestyle!