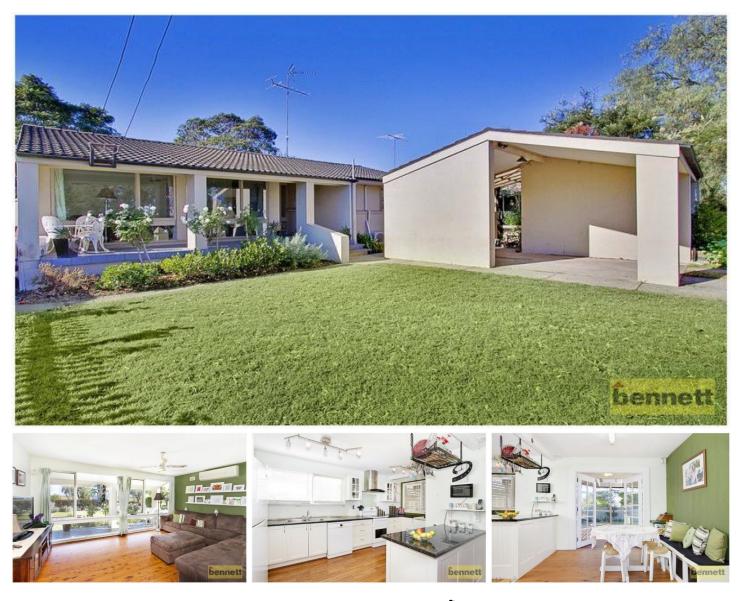

## **57 Southee Road RICHMOND NSW**

Overlooking rural acres. Very comfortable, rendered BV/tile home with open plan living, timber floors. Large, updated kitchen with dishwasher. 3 bedrooms, each with built-in robes. Superb, covered timber entertaining deck. Fenced and fully landscaped, established yard. Single carport with a study - ideal work from home.