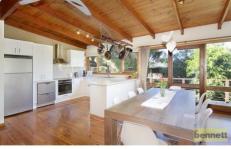

## 17 Don Street KURRAJONG HEIGHTS NSW

Situated in a peaceful position this split-level home boasts quality with character. High raked feature ceilings and timber floors, wide verandahs with spectacular views over the garden filled yard. Open plan kitchen and dining area, flowing into spacious living areas with cosy feature fireplace. 3 bedrooms with robes, updated ensuite to main. Underhouse storage area, two car accommodation. Extra large block - over 1500 square metres, established gardens with a water feature, small fenced paddock. 12 solar panels 2.5kW system & solar boosted HWS.