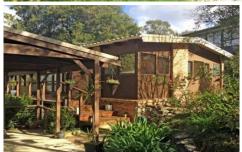

## 17 Don Street KURRAJONG HEIGHTS NSW

Situated in a peaceful position this split-level home boasts quality with character. High raked feature ceilings and timber floors, wide verandahs with spectacular views over the garden filled yard. Open plan kitchen and dining area, flowing into spacious living areas with cosy feature fireplace. 3 bedrooms with robes, updated ensuite to main. Underhouse storage area, two car accommodation. Extra large block - over 1500 square metres, established gardens with a water feature, small fenced paddock. 12 solar panels 2.5kW system & solar boosted HWS.