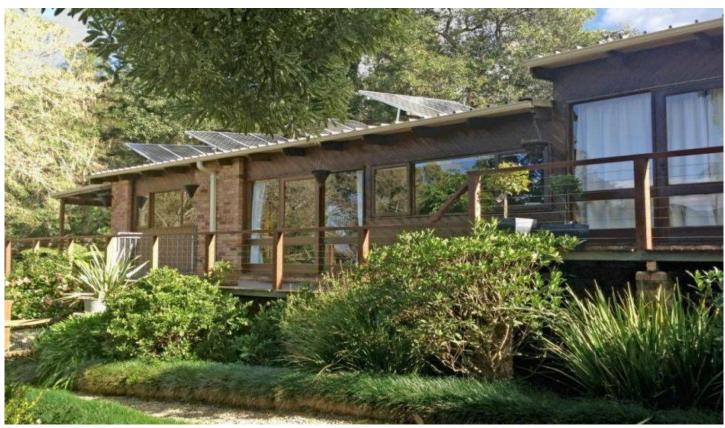

## 17 Don Street KURRAJONG HEIGHTS NSW

Situated in a peaceful position this split-level home boasts quality with character. High raked feature ceilings and timber floors, wide verandahs with spectacular views over the garden filled yard. Open plan kitchen and dining area, flowing into spacious living areas with cosy feature fireplace. 3 bedrooms with robes, updated ensuite to main. Underhouse storage area, two car accommodation. Extra large block - over 1500 square metres, established gardens with a water feature, small fenced paddock. 12 solar panels 2.5kW system & solar boosted HWS.