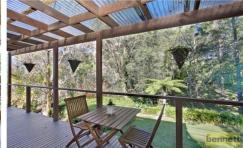

## 17 Don Street KURRAJONG HEIGHTS NSW

Situated in a peaceful position this split-level home boasts quality with character. High raked feature ceilings and timber floors, wide verandahs with spectacular views over the garden filled yard. Open plan kitchen and dining area, flowing into spacious living areas with cosy feature fireplace. 3 bedrooms with robes, updated ensuite to main. Underhouse storage area, two car accommodation. Extra large block - over 1500 square metres, established gardens with a water feature, small fenced paddock. 12 solar panels 2.5kW system & solar boosted HWS.