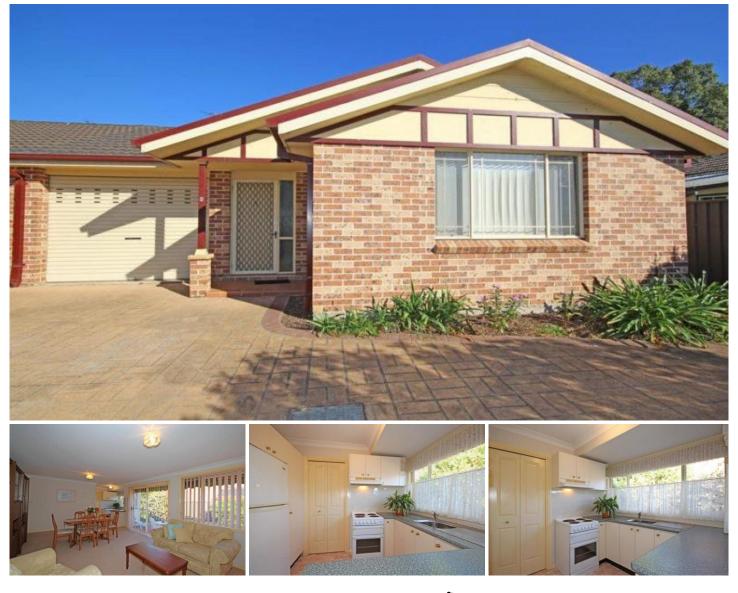

## 1/37A Dight Street RICHMOND NSW

In a popular location. Very comfortable, single level brick duplex. Spacious living area with split-system airconditioning. 2 bedrooms with built-in robes. Modern kitchen and bathroom. Lock-up garaging. Ideal retirees, its a good investment!