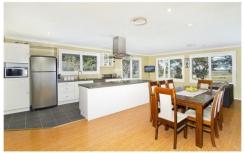

## **464 Terrace Road FREEMANS REACH NSW**

In a high position with views over the rural lowlands to the Mountains. Tastefully renovated BV/tile family home with ducted air, timber shutters. Spacious living room opens onto a large covered outdoor entertaining deck. Built-in bar. Updated kitchen with a dishwasher and walk-in pantry, open plan family/TV area. Huge laundry with a third toilet, storage room. 4 bedrooms - main has ensuite and walk-in robe. Rumpus Room/possible 5th bedroom or home office. Two car garaging. Landscaped and established yard. Level areas with an outdoor spa, views. Multiple vege patch gardens, chicken coop. Extra large land - over 1/2 acre with two blocks, access to river.