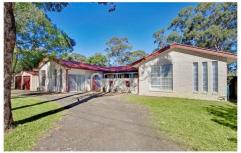

## **464 Terrace Road FREEMANS REACH NSW**

In a high position with views over the rural lowlands to the Mountains. Tastefully renovated BV/tile family home with ducted air, timber shutters. Spacious living room opens onto a large covered outdoor entertaining deck. Built-in bar. Updated kitchen with a dishwasher and walk-in pantry, open plan family/TV area. Huge laundry with a third toilet, storage room. 4 bedrooms - main has ensuite and walk-in robe. Rumpus Room/possible 5th bedroom or home office. Two car garaging. Landscaped and established yard. Level areas with an outdoor spa, views. Multiple vege patch gardens, chicken coop. Extra large land - over 1/2 acre with two blocks, access to river.