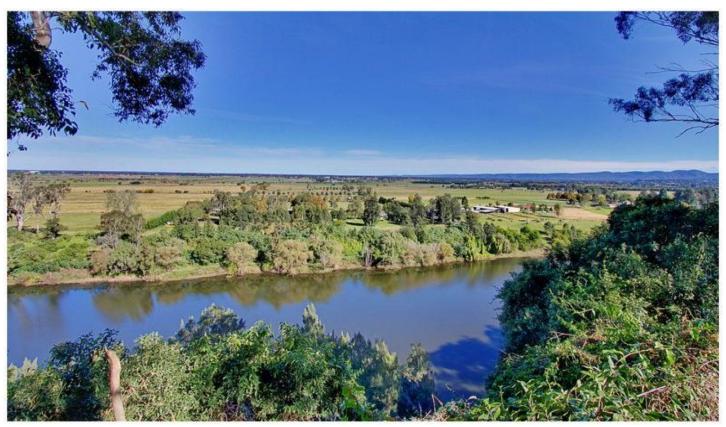

## **464 Terrace Road FREEMANS REACH NSW**

In a high position with views over the rural lowlands to the Mountains. Tastefully renovated BV/tile family home with ducted air, timber shutters. Spacious living room opens onto a large covered outdoor entertaining deck. Built-in bar. Updated kitchen with a dishwasher and walk-in pantry, open plan family/TV area. Huge laundry with a third toilet, storage room. 4 bedrooms - main has ensuite and walk-in robe. Rumpus Room/possible 5th bedroom or home office. Two car garaging. Landscaped and established yard. Level areas with an outdoor spa, views. Multiple vege patch gardens, chicken coop. Extra large land - over 1/2 acre with two blocks, access to river.