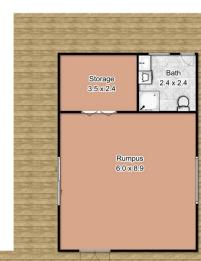

## 41 Jacaranda Road KURRAJONG NSW

Superb Australian colonial style BV/colorbond homestead with wide wrap around verandahs. High ceilings throughout. 5 bedrooms, main with walk-in robe and ensuite. 4 bathrooms. Sunken lounge. Formal dining. Timber kitchen with walk-in pantry. Family room with slow-combustion fireplace and split-system air. Rumpus/possible self contained flat or home office. Inground pool. Large machinery shed (approx 8m x 16m) with 1 bedroom self-contained flat inside. All arable land with large dam. Post and rail fenced to 7 horse paddocks, shelters. 5 stable complex. Private no-through location with lovely mountain and bushland views, no close neighbours.

Not to scale. For illustrative purposes only.