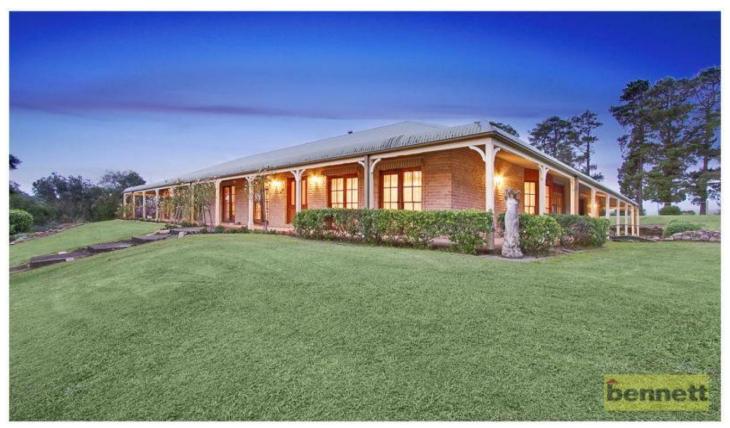

## 41 Jacaranda Road KURRAJONG NSW

Superb Australian colonial style BV/colorbond homestead with wide wrap around verandahs. High ceilings throughout. 5 bedrooms, main with walk-in robe and ensuite. 4 bathrooms. Sunken lounge. Formal dining. Timber kitchen with walk-in pantry. Family room with slow-combustion fireplace and split-system air. Rumpus/possible self contained flat or home office. Inground pool. Large machinery shed (approx 8m x 16m) with 1 bedroom self-contained flat inside. All arable land with large dam. Post and rail fenced to 7 horse paddocks, shelters. 5 stable complex. Private no-through location with lovely mountain and bushland views, no close neighbours.