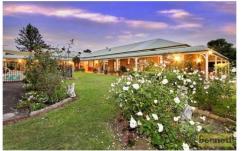

## 41 Jacaranda Road KURRAJONG NSW

Superb Australian colonial style BV/colorbond homestead with wide wrap around verandahs. High ceilings throughout. 5 bedrooms, main with walk-in robe and ensuite. 4 bathrooms. Sunken lounge. Formal dining. Timber kitchen with walk-in pantry. Family room with slow-combustion fireplace and split-system air. Rumpus/possible self contained flat or home office. Inground pool. Large machinery shed (approx 8m x 16m) with 1 bedroom self-contained flat inside. All arable land with large dam. Post and rail fenced to 7 horse paddocks, shelters. 5 stable complex. Private no-through location with lovely mountain and bushland views, no close neighbours.