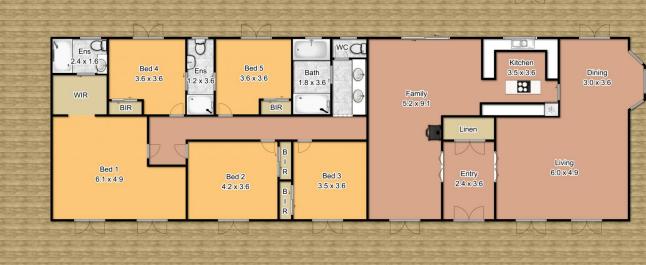

## 41 Jacaranda Road KURRAJONG NSW

Superb Australian colonial style BV/colorbond homestead with wide wrap around verandahs. High ceilings throughout. 5 bedrooms, main with walk-in robe and ensuite. 4 bathrooms. Sunken lounge. Formal dining. Timber kitchen with walk-in pantry. Family room with slow-combustion fireplace and split-system air. Rumpus/possible self contained flat or home office. Inground pool. Large machinery shed (approx 8m x 16m) with 1 bedroom self-contained flat inside. All arable land with large dam. Post and rail fenced to 7 horse paddocks, shelters. 5 stable complex. Private no-through location with lovely mountain and bushland views, no close neighbours.

Not to scale. For illustrative purposes only.