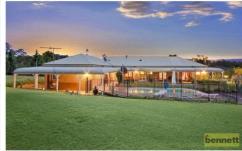

## 41 Jacaranda Road KURRAJONG NSW

Superb Australian colonial style BV/colorbond homestead with wide wrap around verandahs. High ceilings throughout. 5 bedrooms, main with walk-in robe and ensuite. 4 bathrooms. Sunken lounge. Formal dining. Timber kitchen with walk-in pantry. Family room with slow-combustion fireplace and split-system air. Rumpus/possible self contained flat or home office. Inground pool. Large machinery shed (approx 8m x 16m) with 1 bedroom self-contained flat inside. All arable land with large dam. Post and rail fenced to 7 horse paddocks, shelters. 5 stable complex. Private no-through location with lovely mountain and bushland views, no close neighbours.