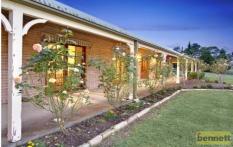

## 41 Jacaranda Road KURRAJONG NSW

Superb Australian colonial style BV/colorbond homestead with wide wrap around verandahs. High ceilings throughout. 5 bedrooms, main with walk-in robe and ensuite. 4 bathrooms. Sunken lounge. Formal dining. Timber kitchen with walk-in pantry. Family room with slow-combustion fireplace and split-system air. Rumpus/possible self contained flat or home office. Inground pool. Large machinery shed (approx 8m x 16m) with 1 bedroom self-contained flat inside. All arable land with large dam. Post and rail fenced to 7 horse paddocks, shelters. 5 stable complex. Private no-through location with lovely mountain and bushland views, no close neighbours.