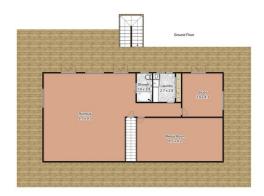

## 5 🎮 3 🚔

- Type : House
- Land Size : 40000 sqm

View :h

: https://www.bennettproperty.com.au/sale/ns w/hawkesbury/grose-wold/residential/house/ 6213137

Michael Bennett 02 4578 1234

Measurements are approximate only. Not to scale. For illustrative purposes only.