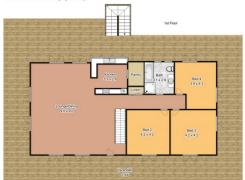

## 5 🎮 3 🚔

- Type : House
- Land Size : 40000 sqm

View :h

: https://www.bennettproperty.com.au/sale/ns w/hawkesbury/grose-wold/residential/house/ 6213137

Michael Bennett 02 4578 1234

Measurements are approximate only. Not to scale. For illustrative purposes only.