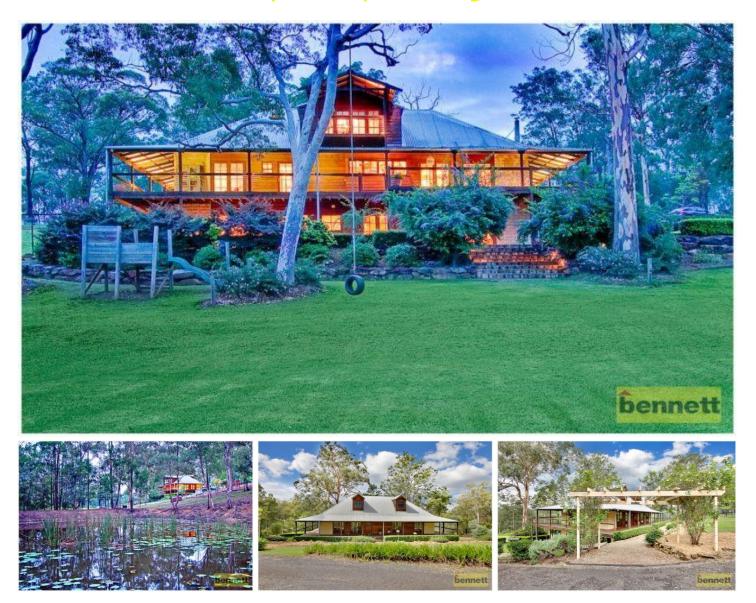

## 71 Scotts Farm Road GROSE WOLD NSW

"Green Gully" Superb timber homestead with character, immaculate presentation. Open plan living and dining with hardwood timber floorboards, raked feature ceilings and slow-combustion fireplace. French doors onto wide verandahs. Quality kitchen with a walk-in pantry and preparation area, "St George" oven. 5 large bedrooms loft-style main bedroom with a walk-in robe and dressing room, french doors onto a private deck with rural outlook. Very spacious Rumpus/Billiards Room with bathroom. Media Room. Fitted laundry. 10 acres, partly cleared with a large dam. Quiet and picturesque no-through location.

## 5 🎮 3 🚔

- Type : House
- Land Size : 40000 sqm

View :h

: https://www.bennettproperty.com.au/sale/ns w/hawkesbury/grose-wold/residential/house/ 6213137

Michael Bennett 02 4578 1234

Measurements are approximate only. Not to scale. For illustrative purposes only.