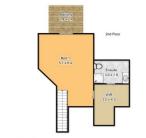

## 5 🎮 3 🚔

- Type : House
- Land Size : 40000 sqm

View :h

: https://www.bennettproperty.com.au/sale/ns w/hawkesbury/grose-wold/residential/house/ 6213137

Michael Bennett 02 4578 1234

Measurements are approximate only. Not to scale. For illustrative purposes only.