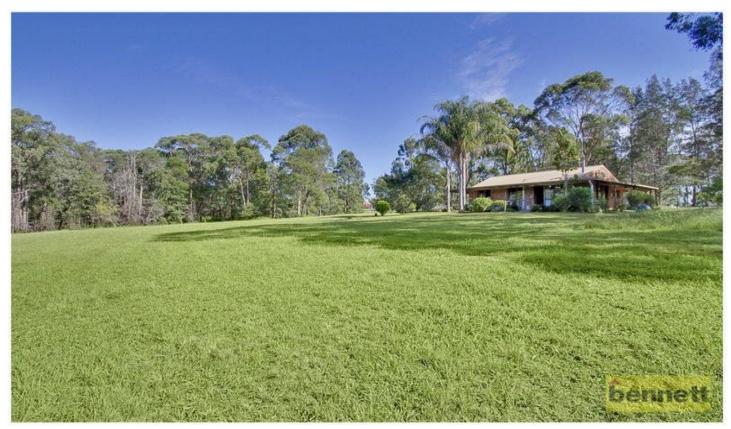

## 374 Blaxlands Ridge Road KURRAJONG NSW

Held by one owner for over 40 years. Rare 15 acres of near level and cleared land, making it ideal for horse enthusiasts, or other activities.

Extra long frontage. Very quiet and peaceful, totally unwind in this park like setting, just 15 minutes drive to Windsor and 10 minutes to Kurrajong. Quaint three-bedroom brick home, with wrap around verandah, high cedar lined ceilings, wood fire and reverse cycle air conditioning. Large two car garage with storeroom. Vegie Garden. Large Dam.

3 📭 1 🖺 2 🗬

Type : House Land Size: 61700 sqm

View : https://www.bennettproperty.com.au/sale/ns

w/hawkesbury/kurrajong/residential/house/6

213123

**Michael Bennett** 02 4578 1234