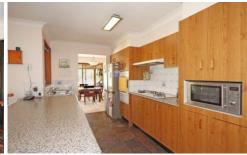

## 23 Carinya Close EAST KURRAJONG NSW

In a quiet, no-through location with outlook over adjoining bushland. Large and very comfortable BV/tile "Beechwood" family home. Spacious living room with separate dining room. Open plan kitchen with a family meals area. Rumpus/media room with a bay feature window. There are 4 good-sized bedrooms with robes. The main bedroom has an ensuite, walk-in robe and bay window. Spacious covered outdoor entertaining area. Two car lock-up garaging. Level and grassed house yard with a pool, rural outlook. Separate two bay lock-up garaging with a workshop, power and double carport. Approx. 13 acres, mostly bushland. Large steel frame. 3 bay shed with self-contained studio, workshop.