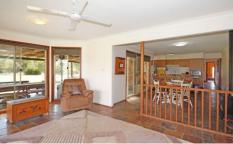

## 23 Carinya Close EAST KURRAJONG NSW

In a quiet, no-through location with outlook over adjoining bushland. Large and very comfortable BV/tile "Beechwood" family home. Spacious living room with separate dining room. Open plan kitchen with a family meals area. Rumpus/media room with a bay feature window. There are 4 good-sized bedrooms with robes. The main bedroom has an ensuite, walk-in robe and bay window. Spacious covered outdoor entertaining area. Two car lock-up garaging. Level and grassed house yard with a pool, rural outlook. Separate two bay lock-up garaging with a workshop, power and double carport. Approx. 13 acres, mostly bushland. Large steel frame. 3 bay shed with self-contained studio, workshop.