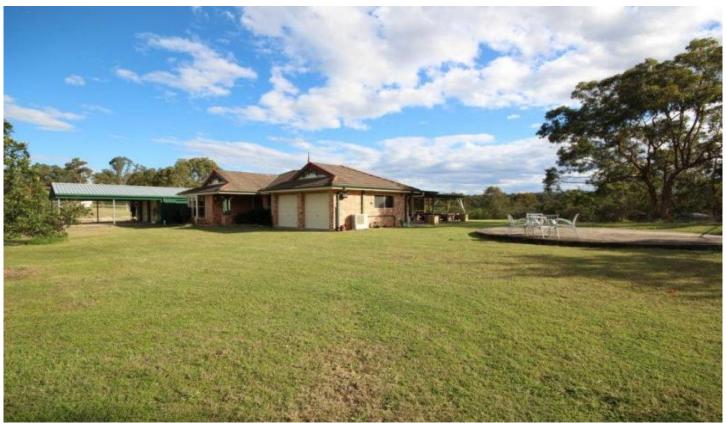

## 23 Carinya Close EAST KURRAJONG NSW

In a quiet, no-through location with outlook over adjoining bushland. Large and very comfortable BV/tile "Beechwood" family home. Spacious living room with separate dining room. Open plan kitchen with a family meals area. Rumpus/media room with a bay feature window. There are 4 good-sized bedrooms with robes. The main bedroom has an ensuite, walk-in robe and bay window. Spacious covered outdoor entertaining area. Two car lock-up garaging. Level and grassed house yard with a pool, rural outlook. Separate two bay lock-up garaging with a workshop, power and double carport. Approx. 13 acres, mostly bushland. Large steel frame. 3 bay shed with self-contained studio, workshop.