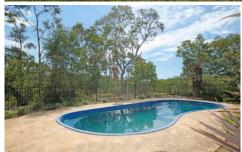

## 23 Carinya Close EAST KURRAJONG NSW

In a quiet, no-through location with outlook over adjoining bushland. Large and very comfortable BV/tile "Beechwood" family home. Spacious living room with separate dining room. Open plan kitchen with a family meals area. Rumpus/media room with a bay feature window. There are 4 good-sized bedrooms with robes. The main bedroom has an ensuite, walk-in robe and bay window. Spacious covered outdoor entertaining area. Two car lock-up garaging. Level and grassed house yard with a pool, rural outlook. Separate two bay lock-up garaging with a workshop, power and double carport. Approx. 13 acres, mostly bushland. Large steel frame. 3 bay shed with self-contained studio, workshop.