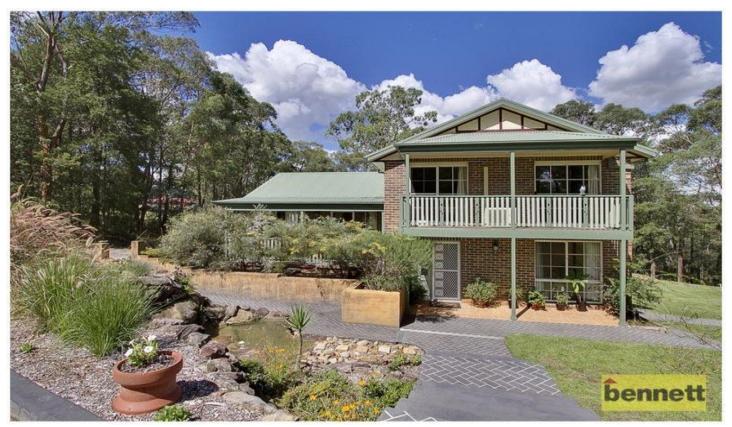

## 120 Weatherboard Ridge Road KURRAJONG NSW

Large and beautifully presented family home in a delightful garden setting with natural bush rock water feature. Very spacious living area with high, timber-lined raked ceilings. Family room with slow-combustion fireplace. Timber kitchen with a stainless steel oven. 4 large bedrooms with robes - the main opens onto a verandah, and has ensuite. Large, covered outdoor deck area with views over the property. Under house lock-up workshop double carport. On 10 very private acres.