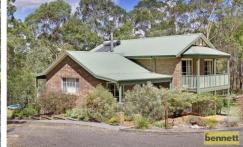

## 120 Weatherboard Ridge Road KURRAJONG NSW

Large and beautifully presented family home in a delightful garden setting with natural bush rock water feature. Very spacious living area with high, timber-lined raked ceilings. Family room with slow-combustion fireplace. Timber kitchen with a stainless steel oven. 4 large bedrooms with robes - the main opens onto a verandah, and has ensuite. Large, covered outdoor deck area with views over the property. Under house lock-up workshop double carport. On 10 very private acres.