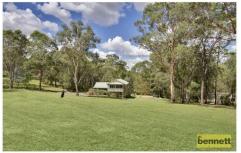

## 120 Weatherboard Ridge Road KURRAJONG NSW

Large and beautifully presented family home in a delightful garden setting with natural bush rock water feature. Very spacious living area with high, timber-lined raked ceilings. Family room with slow-combustion fireplace. Timber kitchen with a stainless steel oven. 4 large bedrooms with robes - the main opens onto a verandah, and has ensuite. Large, covered outdoor deck area with views over the property. Under house lock-up workshop double carport. On 10 very private acres.