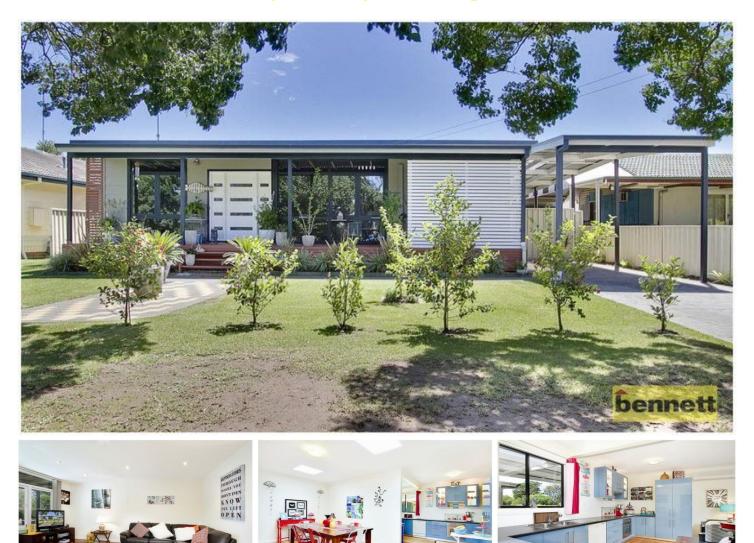

## 11 Douglas Street RICHMOND NSW

Beautifully presented family home with upmarket polyurethane kitchen. Stylish bathroom with quality fittings. Open plan living area with polished timber floors, split-system air and gas heating points, dining space. 3 bedrooms (all with built-in robes). Large outdoor timber deck with covered area. Fully landscaped with manicured lawns and fenced backyard, carport. In a popular location, close to schools and shopping centre.