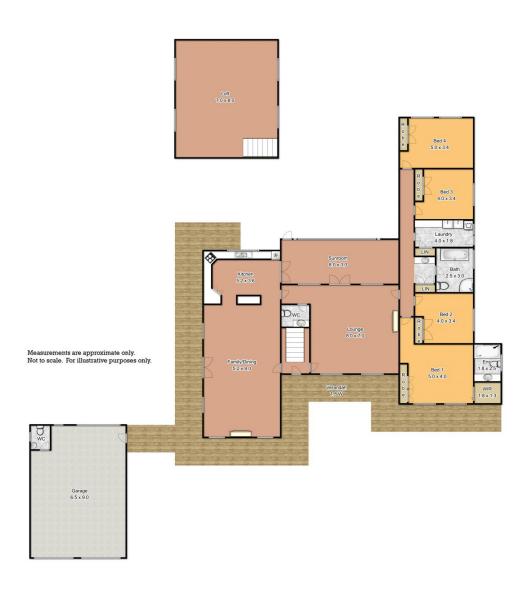

## 143 Hermitage Road KURRAJONG NSW

Classic country elegance with a luxury finish and quality inclusions. Magnificent "New England" homestead with plantation shutters and extra high ceilings, french doors onto wide verandahs. Formal living area with a marble fireplace feature. Stylish entertaining kitchen with stone benchtops, walk-in pantry, stainless-steel appliances. 4 double bedrooms with garden outlook, brand new ensuite to main. Quality new bathroom. Upstairs loft with built-in cabinetry - ideal home office, library. Superb garden setting with established hedges, circular driveway. Saltwater inground pool and large entertaining gazebo. 3 car auto garaging. 10 grazing acres with a new barn style 3 bay shed. Superb rural location, only minutes from the Village.