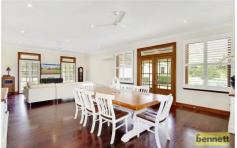

## 143 Hermitage Road KURRAJONG NSW

Classic country elegance with a luxury finish and quality inclusions. Magnificent "New England" homestead with plantation shutters and extra high ceilings, french doors onto wide verandahs. Formal living area with a marble fireplace feature. Stylish entertaining kitchen with stone benchtops, walk-in pantry, stainless-steel appliances. 4 double bedrooms with garden outlook, brand new ensuite to main. Quality new bathroom. Upstairs loft with built-in cabinetry - ideal home office, library. Superb garden setting with established hedges, circular driveway. Saltwater inground pool and large entertaining gazebo. 3 car auto garaging. 10 grazing acres with a new barn style 3 bay shed. Superb rural location, only minutes from the Village.