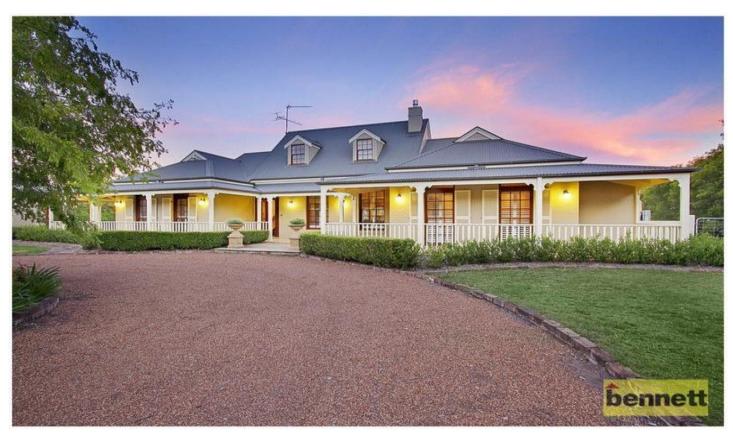

## 143 Hermitage Road KURRAJONG NSW

Classic country elegance with a luxury finish and quality inclusions. Magnificent "New England" homestead with plantation shutters and extra high ceilings, french doors onto wide verandahs. Formal living area with a marble fireplace feature. Stylish entertaining kitchen with stone benchtops, walk-in pantry, stainless-steel appliances. 4 double bedrooms with garden outlook, brand new ensuite to main. Quality new bathroom. Upstairs loft with built-in cabinetry - ideal home office, library. Superb garden setting with established hedges, circular driveway. Saltwater inground pool and large entertaining gazebo. 3 car auto garaging. 10 grazing acres with a new barn style 3 bay shed. Superb rural location, only minutes from the Village.