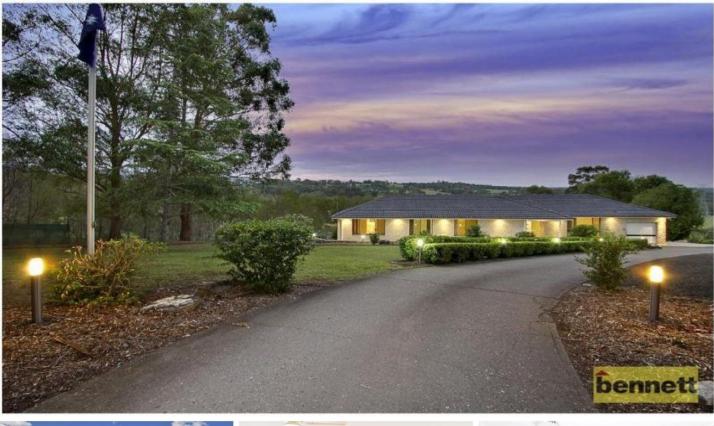

## 560 Bells Line of Road KURMOND NSW

Tastefully renovated BV/tile family home with spacious floorplan and character. Quality Gourmet kitchen with stone benchtops and dishwasher, open plan family area. Fabulous indoor / outdoor entertaining area with a large covered space and views. Two stunning near new bathrooms with upmarket features. Garaging with internal access, large covered under house area to suit caravan and boat. Over 1 acre (4255sqmetres), fully established block with landscaped gardens and town water. Magnificent rural views to the Mountains.