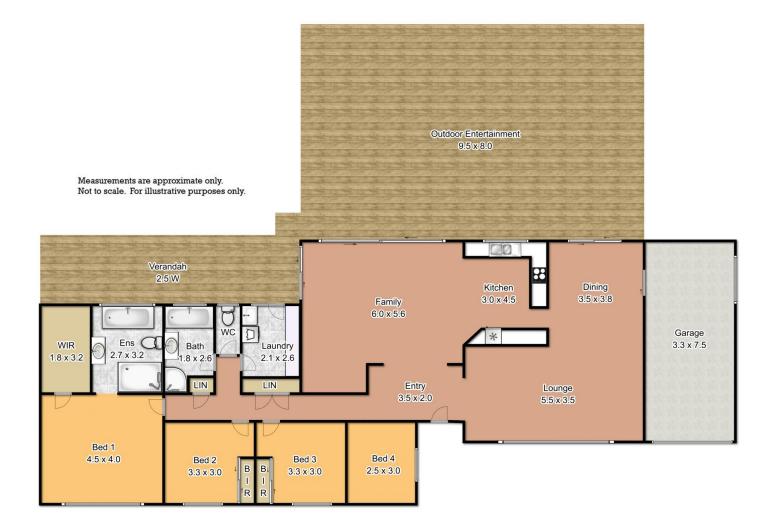

## 560 Bells Line of Road KURMOND NSW

Tastefully renovated BV/tile family home with spacious floorplan and character. Quality Gourmet kitchen with stone benchtops and dishwasher, open plan family area. Fabulous indoor / outdoor entertaining area with a large covered space and views. Two stunning near new bathrooms with upmarket features. Garaging with internal access, large covered under house area to suit caravan and boat. Over 1 acre (4255sqmetres), fully established block with landscaped gardens and town water. Magnificent rural views to the Mountains.

## 4 🛤 2 📛 5 🚘

**bennett** 

| Гуре | : House |
|------|---------|
|------|---------|

- Land Size : 4255 sqm View

: https://www.bennettproperty.com.au/sale/ns w/hawkesbury/kurmond/residential/house/6 213088