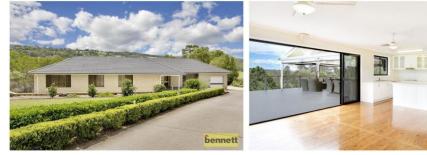

## 560 Bells Line of Road KURMOND NSW

Tastefully renovated BV/tile family home with spacious floorplan and character. Quality Gourmet kitchen with stone benchtops and dishwasher, open plan family area. Fabulous indoor / outdoor entertaining area with a large covered space and views. Two stunning near new bathrooms with upmarket features. Garaging with internal access, large covered under house area to suit caravan and boat. Over 1 acre (4255sqmetres), fully established block with landscaped gardens and town water. Magnificent rural views to the Mountains.