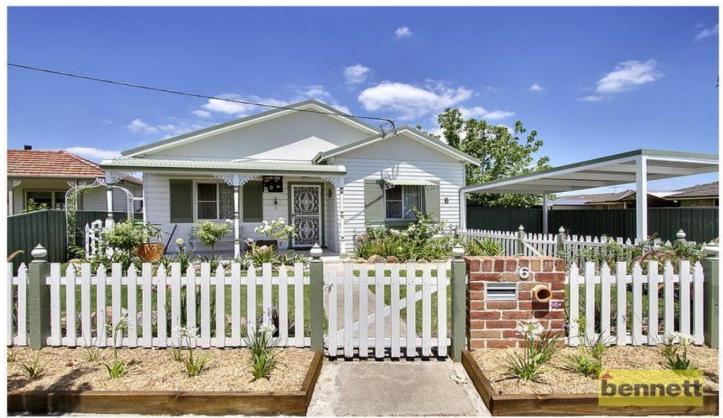

## 6 Bowman Street RICHMOND NSW

In cottage gardens with picket fencing. The home is beautifully presented with lots of character. Polished timber floors and exposed brick features. Slow-combustion fireplace and air-conditioning in living area. The home has a new roof, fully insulated. Updated timber kitchen. Large covered and paved outdoor entertaining area. In a popular location. Close to schools, city train.