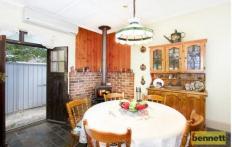

## 6 Bowman Street RICHMOND NSW

In cottage gardens with picket fencing. The home is beautifully presented with lots of character. Polished timber floors and exposed brick features. Slow-combustion fireplace and air-conditioning in living area. The home has a new roof, fully insulated. Updated timber kitchen. Large covered and paved outdoor entertaining area. In a popular location. Close to schools, city train.