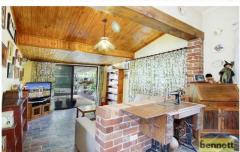

## 6 Bowman Street RICHMOND NSW

In cottage gardens with picket fencing. The home is beautifully presented with lots of character. Polished timber floors and exposed brick features. Slow-combustion fireplace and air-conditioning in living area. The home has a new roof, fully insulated. Updated timber kitchen. Large covered and paved outdoor entertaining area. In a popular location. Close to schools, city train.