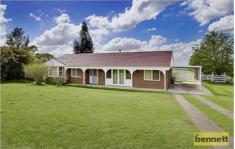

## 8 The Boomerang FREEMANS REACH NSW

In a high position with an uninterrupted outlook over farmlands into Windsor. Approx 3.5 arable, grazing acres with a paddock. Fully fenced with a dam and town water Very comfortable 3 bedroom BV/tile home . Spacious living areas , and a large screened sunroom with views. Quality, updated kitchen with family meals area. Carports and garden shed. Quiet rural cul-de-sac with rear lane access.

3 📭 1 🖺 3 🗬

Type : House Land Size : 14400 sqm

View : https://www.bennettproperty.com.au/sale/ns

w/hawkesbury/freemans-reach/residential/h

ouse/6213085

Michael Bennett 02 4578 1234