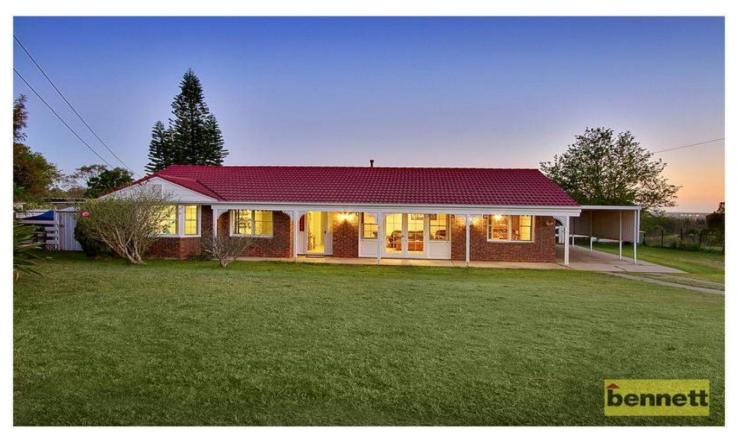

## 8 The Boomerang FREEMANS REACH NSW

In a high position with an uninterrupted outlook over farmlands into Windsor. Approx 3.5 arable, grazing acres with a paddock. Fully fenced with a dam and town water Very comfortable 3 bedroom BV/tile home . Spacious living areas , and a large screened sunroom with views. Quality, updated kitchen with family meals area. Carports and garden shed. Quiet rural cul-de-sac with rear lane access.

3 📭 1 🖺 3 🗬

Type : House Land Size : 14400 sqm

View : https://www.bennettproperty.com.au/sale/ns

w/hawkesbury/freemans-reach/residential/h

ouse/6213085

Michael Bennett 02 4578 1234