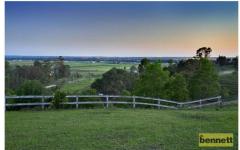

## 8 The Boomerang FREEMANS REACH NSW

In a high position with an uninterrupted outlook over farmlands into Windsor. Approx 3.5 arable, grazing acres with a paddock. Fully fenced with a dam and town water Very comfortable 3 bedroom BV/tile home . Spacious living areas , and a large screened sunroom with views. Quality, updated kitchen with family meals area. Carports and garden shed. Quiet rural cul-de-sac with rear lane access.