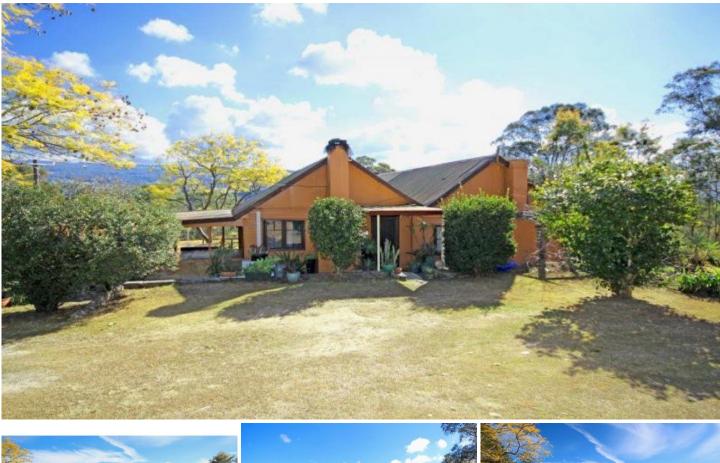

## 12 Kurrajong Road KURRAJONG NSW

Over 4 acres, fenced and usable. Superb rural outlook to the Mountains. Large, older style farmhouse with original stone features, verandahs. Ideal to live in whilst building (STCA). Very private, hideaway setting with rural character. Walk to Village shops and school.