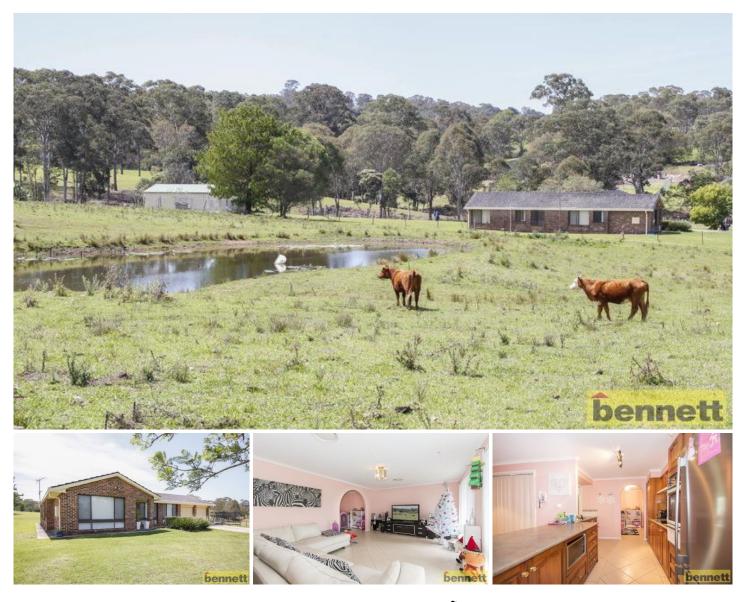

## 550 Bells Line of Road KURMOND NSW

In a quiet country lane with rural views. Large, beautifully presented BV/tile family home with ducted air. Spacious living and separate dining room. Timber kitchen with an open plan family/TV area. Large enclosed sunroom. 4 bedrooms with built-in robes, large main bedroom with ensuite, walk-in robe. Superb, near level grazing acres. All arable with a dam and fenced paddocks. Horse shelter and yard. 3 bay lock-up shed.