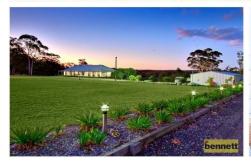

## **EAST KURRAJONG**

Beautifully presented family homestead with ducted air and vacuum. Open plan living with polished timber floors, French doors open onto wide verandahs with a view over the property. Quality kitchen with dishwasher, walk-in pantry. 4 double bedrooms with built-in robes and ceiling fans. Rumpus Room/Potential 5th bedroom. Media Room. Large home office/study. Post and rail fencing to house paddock with dam. Large 24 metre x 12 metre shedding with 4 truck bays and an office, concrete parking area. 25 acres in a picturesque rural area.