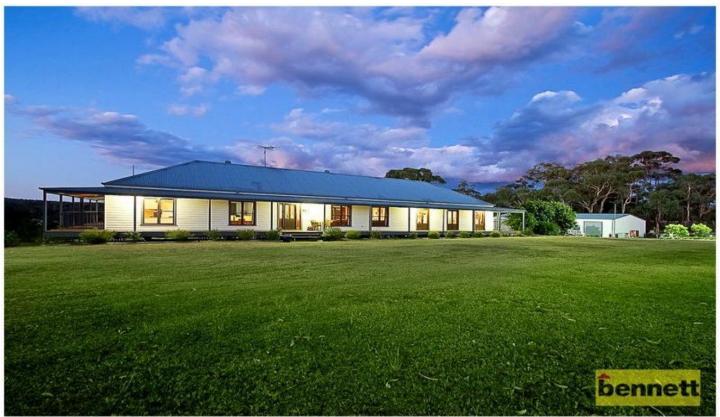

## **EAST KURRAJONG**

Beautifully presented family homestead with ducted air and vacuum. Open plan living with polished timber floors, French doors open onto wide verandahs with a view over the property. Quality kitchen with dishwasher, walk-in pantry. 4 double bedrooms with built-in robes and ceiling fans. Rumpus Room/Potential 5th bedroom. Media Room. Large home office/study. Post and rail fencing to house paddock with dam. Large 24 metre x 12 metre shedding with 4 truck bays and an office, concrete parking area. 25 acres in a picturesque rural area.