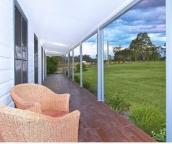

## **EAST KURRAJONG**

Beautifully presented family homestead with ducted air and vacuum. Open plan living with polished timber floors, French doors open onto wide verandahs with a view over the property. Quality kitchen with dishwasher, walk-in pantry. 4 double bedrooms with built-in robes and ceiling fans. Rumpus Room/Potential 5th bedroom. Media Room. Large home office/study. Post and rail fencing to house paddock with dam. Large 24 metre x 12 metre shedding with 4 truck bays and an office, concrete parking area. 25 acres in a picturesque rural area.