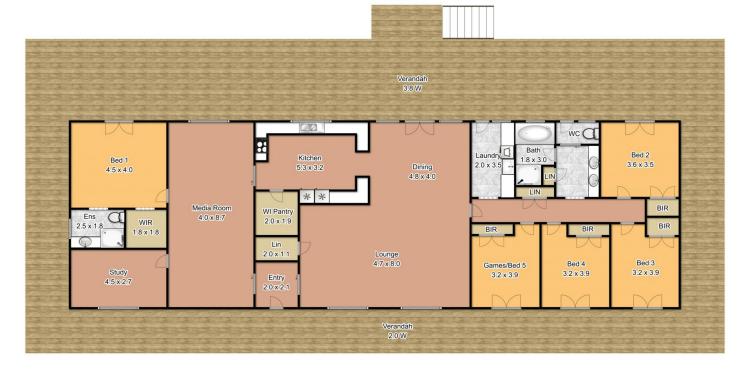

## **EAST KURRAJONG**

Beautifully presented family homestead with ducted air and vacuum. Open plan living with polished timber floors, French doors open onto wide verandahs with a view over the property. Quality kitchen with dishwasher, walk-in pantry. 4 double bedrooms with built-in robes and ceiling fans. Rumpus Room/Potential 5th bedroom. Media Room. Large home office/study. Post and rail fencing to house paddock with dam. Large 24 metre x 12 metre shedding with 4 truck bays and an office, concrete parking area. 25 acres in a picturesque rural area.

Measurements are approximate only. Not to scale. For illustrative purposes only.