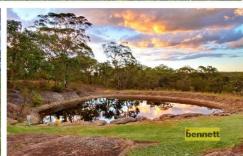

## **EAST KURRAJONG**

Beautifully presented family homestead with ducted air and vacuum. Open plan living with polished timber floors, French doors open onto wide verandahs with a view over the property. Quality kitchen with dishwasher, walk-in pantry. 4 double bedrooms with built-in robes and ceiling fans. Rumpus Room/Potential 5th bedroom. Media Room. Large home office/study. Post and rail fencing to house paddock with dam. Large 24 metre x 12 metre shedding with 4 truck bays and an office, concrete parking area. 25 acres in a picturesque rural area.