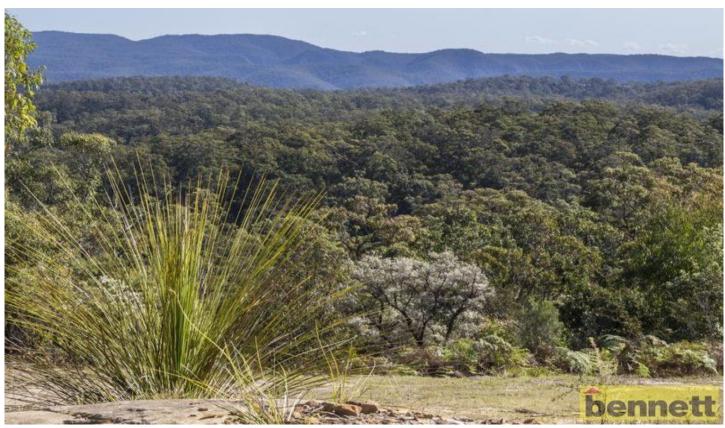

## 450 Wheelbarrow Ridge Road COLO HEIGHTS NSW

Large acres in a quiet and private rural area. Approximately 28 acres with superb rural views back to the Blue Mountains. Immaculately presented brick homestead with spacious living area, slow-combustion fireplace. Open plan dining area. 4 bedrooms and a study - master bedroom has walk-in robe, onsite. Large, covered outdoor entertaining (15metre x 5 metre) with views. There are two fenced paddocks and a dam. 4 bay lock-up shedding (9metre x 12metre) with high clearance height. Two car garaging plus extra shedding with potential for stables.