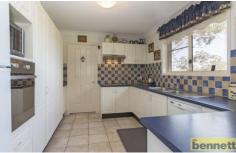

## 450 Wheelbarrow Ridge Road COLO HEIGHTS NSW

Large acres in a quiet and private rural area. Approximately 28 acres with superb rural views back to the Blue Mountains. Immaculately presented brick homestead with spacious living area, slow-combustion fireplace. Open plan dining area. 4 bedrooms and a study - master bedroom has walk-in robe, onsite. Large, covered outdoor entertaining (15metre x 5 metre) with views. There are two fenced paddocks and a dam. 4 bay lock-up shedding (9metre x 12metre) with high clearance height. Two car garaging plus extra shedding with potential for stables.