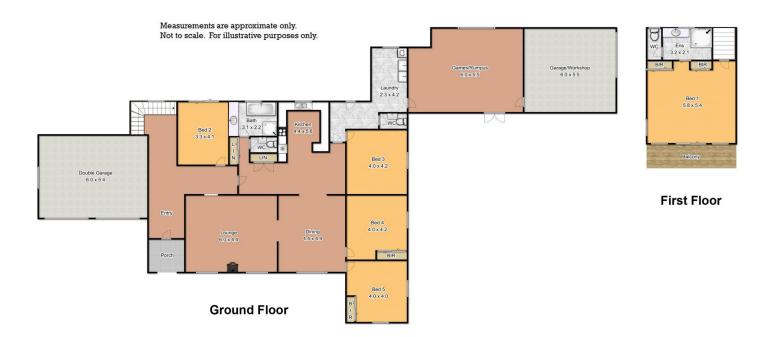

## 381 Castlereagh Road AGNES BANKS NSW

In a picturesque semi-rural location with delightful views to the Mountains. Set on just over 2 acres with beautifully landscaped gardens, manicured lawns and formal feature fountain on entry. Superb family home with 5 bedrooms, ensuite to main. Large Tasmanian Oak timber kitchen and adjoining meals area. Open plan formal lounge and dining room with slow-combustion fireplace. Large rumpus/games room. Separate granny flat with shower and laundry. Double car garage plus separate workshop. Town water and sewer. Just minutes to Richmond town centre and public transport.

5 📭 2 🟪 3 🚘

Type : House Land Size : 8368 sqm

View : https://www.bennettproperty.com.au/sale/ns

w/hawkesbury/agnes-banks/residential/hous

e/6213032

Michael Bennett 02 4578 1234