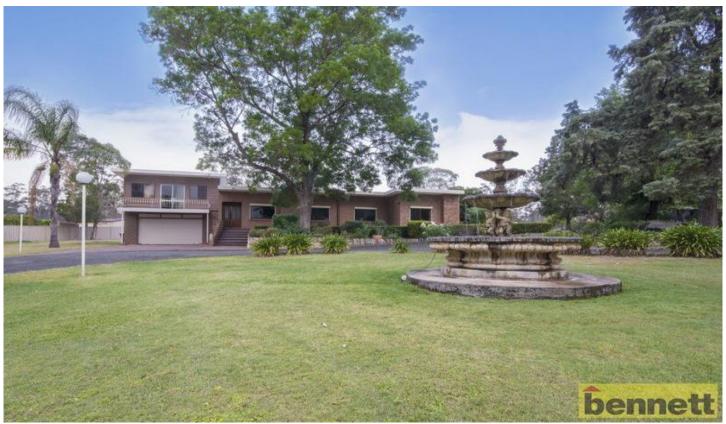

## 381 Castlereagh Road AGNES BANKS NSW

In a picturesque semi-rural location with delightful views to the Mountains. Set on just over 2 acres with beautifully landscaped gardens, manicured lawns and formal feature fountain on entry. Superb family home with 5 bedrooms, ensuite to main. Large Tasmanian Oak timber kitchen and adjoining meals area. Open plan formal lounge and dining room with slow-combustion fireplace. Large rumpus/games room. Separate granny flat with shower and laundry. Double car garage plus separate workshop. Town water and sewer. Just minutes to Richmond town centre and public transport.