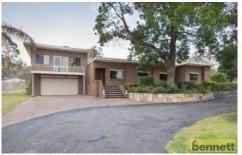

## 381 Castlereagh Road AGNES BANKS NSW

In a picturesque semi-rural location with delightful views to the Mountains. Set on just over 2 acres with beautifully landscaped gardens, manicured lawns and formal feature fountain on entry. Superb family home with 5 bedrooms, ensuite to main. Large Tasmanian Oak timber kitchen and adjoining meals area. Open plan formal lounge and dining room with slow-combustion fireplace. Large rumpus/games room. Separate granny flat with shower and laundry. Double car garage plus separate workshop. Town water and sewer. Just minutes to Richmond town centre and public transport.