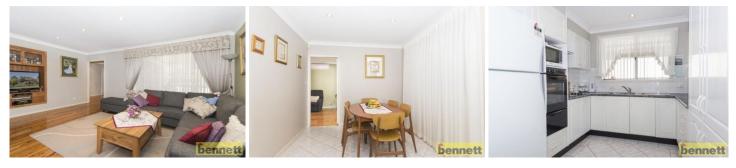

## 13 Brentwood Avenue RICHMOND NSW

In a very popular location. Very well presented BV/tile family home on an established block. Spacious lounge/dining area with polished timber floors. Enclosed sunroom. Updated kitchen and bathroom plus second shower and toilet in laundry. Outdoor entertaining and BBQ area. Separate lock-up room - ideal for home office or study. Garaging and carport. Easy walk to city train and all conveniences.