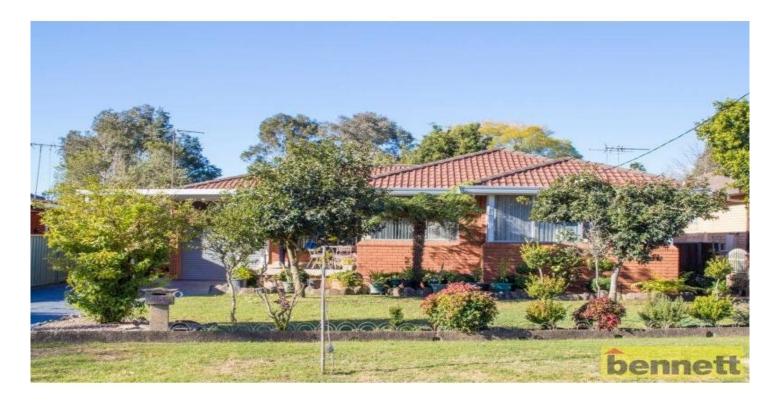

## 13 Brentwood Avenue RICHMOND NSW

In a very popular location. Very well presented BV/tile family home on an established block. Spacious lounge/dining area with polished timber floors. Enclosed sunroom. Updated kitchen and bathroom plus second shower and toilet in laundry. Outdoor entertaining and BBQ area. Separate lock-up room - ideal for home office or study. Garaging and carport. Easy walk to city train and all conveniences.