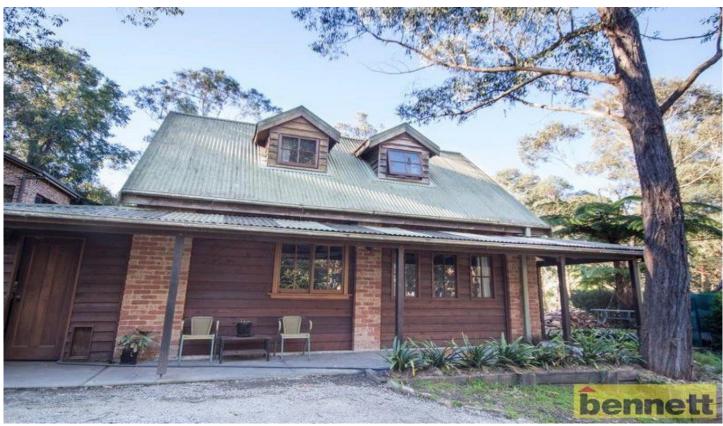

## 17 Currawong Crescent BOWEN MOUNTAIN NSW

Delightful brick cottage with character and appeal. Open plan living area with solid blackbutt timber floors. Slow combustion fireplace with a convict brick feature wall. New kitchen with stainless-steel appliances and dishwasher. Loft style bedroom with cupboards and shelving, and a study area. Separate double garage/shed - paved with shelving. Popular cul-de-sac location.