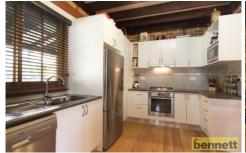

## 17 Currawong Crescent BOWEN MOUNTAIN NSW

Delightful brick cottage with character and appeal. Open plan living area with solid blackbutt timber floors. Slow combustion fireplace with a convict brick feature wall. New kitchen with stainless-steel appliances and dishwasher. Loft style bedroom with cupboards and shelving, and a study area. Separate double garage/shed - paved with shelving. Popular cul-de-sac location.