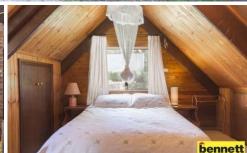

## 17 Currawong Crescent BOWEN MOUNTAIN NSW

Delightful brick cottage with character and appeal. Open plan living area with solid blackbutt timber floors. Slow combustion fireplace with a convict brick feature wall. New kitchen with stainless-steel appliances and dishwasher. Loft style bedroom with cupboards and shelving, and a study area. Separate double garage/shed - paved with shelving. Popular cul-de-sac location.