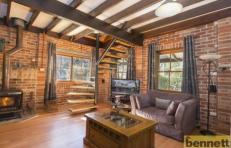

## 17 Currawong Crescent BOWEN MOUNTAIN NSW

Delightful brick cottage with character and appeal. Open plan living area with solid blackbutt timber floors. Slow combustion fireplace with a convict brick feature wall. New kitchen with stainless-steel appliances and dishwasher. Loft style bedroom with cupboards and shelving, and a study area. Separate double garage/shed - paved with shelving. Popular cul-de-sac location.