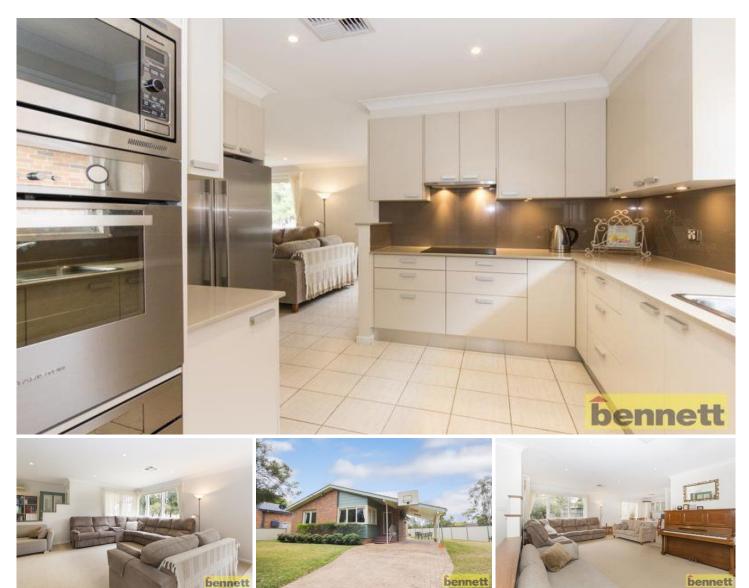

## 23 Catchpole Avenue RICHMOND NSW

Beautifully presented home with ducted air-conditioning and upmarket inclusions, solar panels. Open plan living and dining area, with quality built-in cupboard and storage space. Stylish near new kitchen with caesarstone tops, stainless steel appliances, dishwasher. Quality fitted laundry. 4 bedrooms with robes, main bedroom has an ensuite bathroom.

There is also a study room plus a students computer nook. Ample areas of storage. Fully fenced yard with lock up garden sheds and a carport. In a very convenient location walk to schools, shopping centre and parklands.