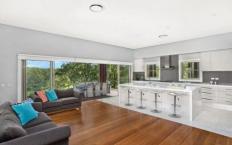

## **KURRAJONG**

Magnificent, near new residence on 36 arable grazing acres. Open plan living space with recycled blackbutt timber floors, high ceilings with exposed merbau timber feature beams. Double sided gas fireplace. Home Theatre, home office. Designer kitchen with stone benches, "Smeg" appliances and huge walk-in pantry. 5 double bedrooms superb main bedroom suite with a verandah, rural views to the Mountains. Self-contained guest accommodation with upmarket kitchen, verandah with views. Fully landscaped with designer wet-edge pool. Imposing automatic gate entry with circular driveway. Fully fenced acreage with 4 dams, irrigation. Quality 30 metre x 15 metre farm shedding. Unique and most desirable property.