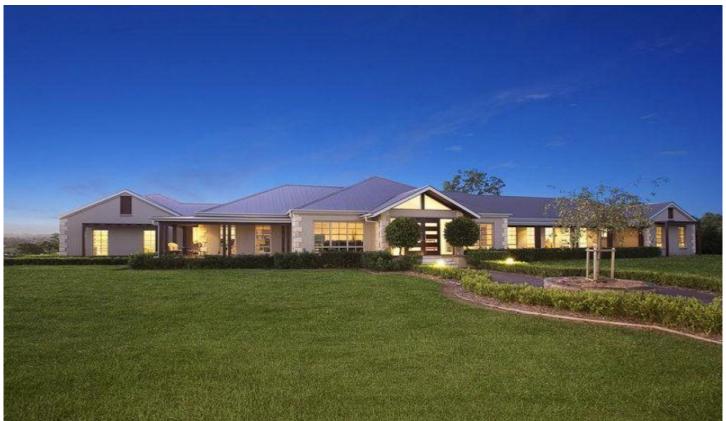

## **KURRAJONG**

Magnificent, near new residence on 36 arable grazing acres. Open plan living space with recycled blackbutt timber floors, high ceilings with exposed merbau timber feature beams. Double sided gas fireplace. Home Theatre, home office. Designer kitchen with stone benches, "Smeg" appliances and huge walk-in pantry. 5 double bedrooms superb main bedroom suite with a verandah, rural views to the Mountains. Self-contained guest accommodation with upmarket kitchen, verandah with views. Fully landscaped with designer wet-edge pool. Imposing automatic gate entry with circular driveway. Fully fenced acreage with 4 dams, irrigation. Quality 30 metre x 15 metre farm shedding. Unique and most desirable property.

5 🗀 3 🔓 2 🖨

Type : House Land Size : 145700 sqm

View: https://www.bennettproperty.com.au/sale/ns w/hawkesbury/kurrajong/residential/house/6

213015

Michael Bennett 02 4578 1234

Scale in metres. Indicative only. Dimensions are approximate. All information contained herein is gathered from sources we believe to be reliable. However we cannot guarantee its accuracy and interested persons should rely on their own enquiries.