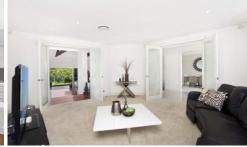

## **KURRAJONG**

Magnificent, near new residence on 36 arable grazing acres. Open plan living space with recycled blackbutt timber floors, high ceilings with exposed merbau timber feature beams. Double sided gas fireplace. Home Theatre, home office. Designer kitchen with stone benches, "Smeg" appliances and huge walk-in pantry. 5 double bedrooms superb main bedroom suite with a verandah, rural views to the Mountains. Self-contained guest accommodation with upmarket kitchen, verandah with views. Fully landscaped with designer wet-edge pool. Imposing automatic gate entry with circular driveway. Fully fenced acreage with 4 dams, irrigation. Quality 30 metre x 15 metre farm shedding. Unique and most desirable property.