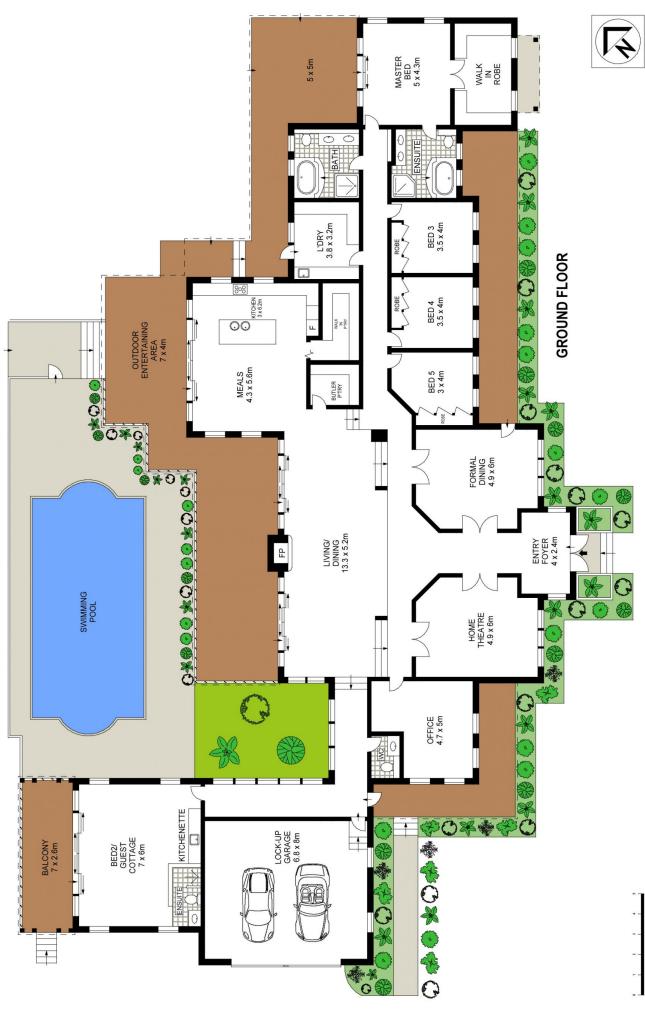

## **KURRAJONG**

Magnificent, near new residence on 36 arable grazing acres. Open plan living space with recycled blackbutt timber floors, high ceilings with exposed merbau timber feature beams. Double sided gas fireplace. Home Theatre, home office. Designer kitchen with stone benches, "Smeg" appliances and huge walk-in pantry. 5 double bedrooms superb main bedroom suite with a verandah, rural views to the Mountains. Self-contained guest accommodation with upmarket kitchen, verandah with views. Fully landscaped with designer wet-edge pool. Imposing automatic gate entry with circular driveway. Fully fenced acreage with 4 dams, irrigation. Quality 30 metre x 15 metre farm shedding. Unique and most desirable property.

5 🗀 3 🔓 2 🖨

Type : House Land Size : 145700 sqm

View: https://www.bennettproperty.com.au/sale/ns w/hawkesbury/kurrajong/residential/house/6

213015

Michael Bennett 02 4578 1234

Scale in metres. Indicative only. Dimensions are approximate. All information contained herein is gathered from sources we believe to be reliable. However we cannot guarantee its accuracy and interested persons should rely on their own enquiries.