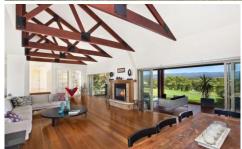

## **KURRAJONG**

Magnificent, near new residence on 36 arable grazing acres. Open plan living space with recycled blackbutt timber floors, high ceilings with exposed merbau timber feature beams. Double sided gas fireplace. Home Theatre, home office. Designer kitchen with stone benches, "Smeg" appliances and huge walk-in pantry. 5 double bedrooms superb main bedroom suite with a verandah, rural views to the Mountains. Self-contained guest accommodation with upmarket kitchen, verandah with views. Fully landscaped with designer wet-edge pool. Imposing automatic gate entry with circular driveway. Fully fenced acreage with 4 dams, irrigation. Quality 30 metre x 15 metre farm shedding. Unique and most desirable property.