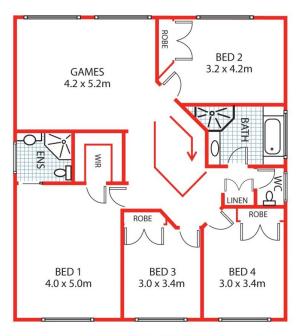

## **5 Wilbow Place BLIGH PARK NSW**

In a popular cul-de-sac location. Beautifully presented BV/tile family home with ducted air (zoned) and ducted vacuum, security alarm and Smart home system. Modern kitchen with "Smeg" appliances and caesarstone tops. Open plan family area, spacious living areas. Study/home office wired for home theatre system. Double garaging with internal access, separate lock-up shed.