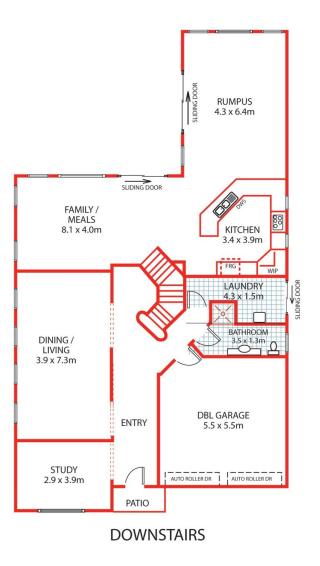

## **5 Wilbow Place BLIGH PARK NSW**

In a popular cul-de-sac location. Beautifully presented BV/tile family home with ducted air (zoned) and ducted vacuum, security alarm and Smart home system. Modern kitchen with "Smeg" appliances and caesarstone tops. Open plan family area, spacious living areas. Study/home office wired for home theatre system. Double garaging with internal access, separate lock-up shed.