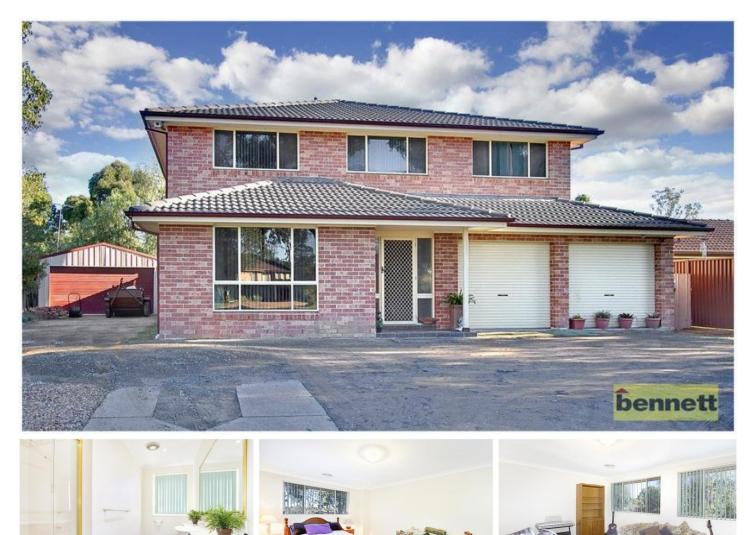

## **5 Wilbow Place BLIGH PARK NSW**

In a popular cul-de-sac location. Beautifully presented BV/tile family home with ducted air (zoned) and ducted vacuum, security alarm and Smart home system. Modern kitchen with "Smeg" appliances and caesarstone tops. Open plan family area, spacious living areas. Study/home office wired for home theatre system. Double garaging with internal access, separate lock-up shed.

| 4 🍋 | 2 🚔 | 2 🛱 |
|-----|-----|-----|
|-----|-----|-----|

View

Land Size : 667 sqm

: https://www.bennettproperty.com.au/sale/ns w/hawkesbury/bligh-park/residential/house/ 6213005

Maurice Mantovani 0409 121 905