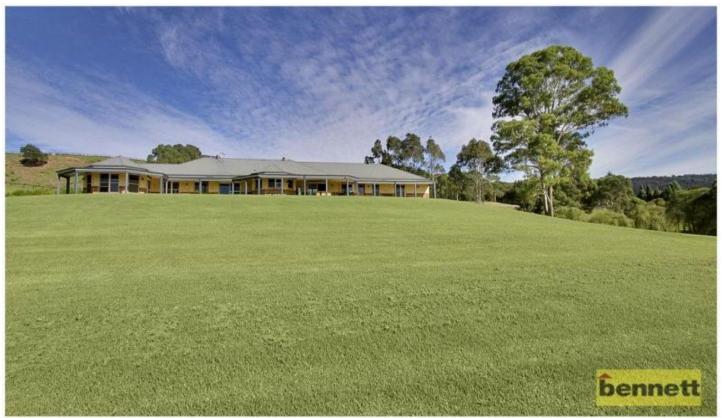

## 83A Willow Glen Road KURRAJONG NSW

In a prestige rural cul-de-sac with rural and mountain outlook.

Architect designed family homestead with high ceilngs, wide verandahs.

Formal living and formal dining,

open fireplace.

4 double bedrooms,

main has walk-in robe and ensuite, study. Rumpus/Billiards Room with jarrah and granite wet bar.

Home theatre room has been insulated and soundproofed. Quality gourmet kitchen with caesarstone bench tops and walk-in pantry.

Marble bathrooms with heated towel rails. 3 car auto garaging with storage room.

The home has ducted air and vacuum, alarm, intercom

For full version visit the website