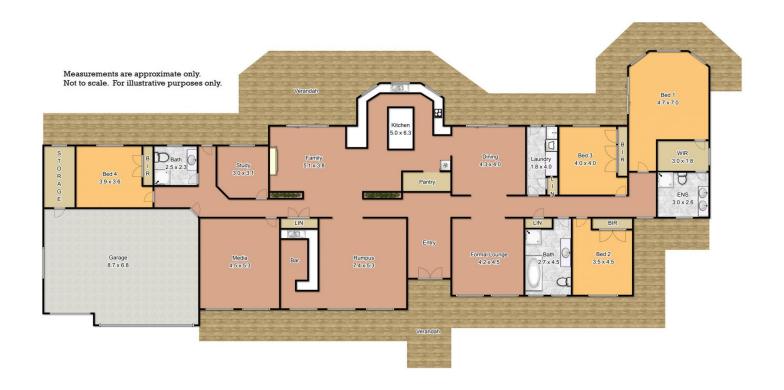

## 83A Willow Glen Road KURRAJONG NSW

In a prestige rural cul-de-sac with rural and mountain outlook.

Architect designed family homestead with high ceilngs, wide verandahs.

Formal living and formal dining,

open fireplace.

4 double bedrooms,

main has walk-in robe and ensuite, study. Rumpus/Billiards Room with jarrah and granite wet bar.

Home theatre room has been insulated and soundproofed. Quality gourmet kitchen with caesarstone bench tops and walk-in pantry.

Marble bathrooms with heated towel rails. 3 car auto garaging with storage room.

The home has ducted air and vacuum, alarm, intercom

For full version visit the website